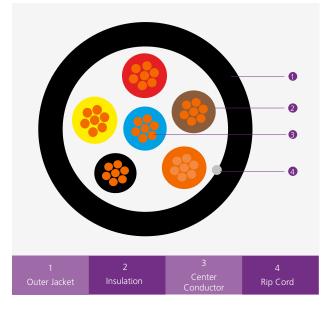

### **CABLE CONSTRUCTION**

Conductor
Bare Copper
Unshielded
Unshielded
Unshielded

Jacket Colour
Black

Black

Outer Jacket
PVC