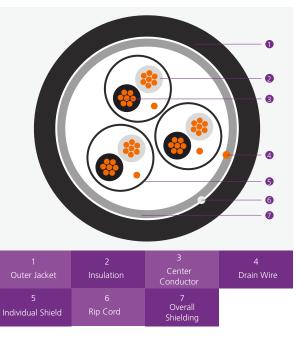

## **CABLE CONSTRUCTION**

Conductor Bare Copper

Individual & Overall Shielding Aluminium polyester foil

Insulation PVC

**Drain Wire** Tinned Copper PVC

**Outer Jacket** 

**Jacket Colour** Black

### PHYSICAL CHARACTERISTICS

| Characteristic                   | Value          |
|----------------------------------|----------------|
| No. of Pairs                     | 3              |
| Conductor Size                   | 16 AWG, 7 x 24 |
| Nom. Jacket Thickness            | 1.19 mm        |
| Nom. Cable Outer Diameter        | 12.09 mm       |
| Drain wire size(inner)           | 18 AWG, 7x26   |
| Drain wire size(outer)           | 16 AWG, 7x24   |
| Max. Recommended Pulling Tension | 1289 N         |
| Min. Bending Radius Minor Axis   | 121 mm         |
| Operating Temperature            | -10°C to +60°C |

### **INSULATION COLOUR CODE**

| Individual Core | Colour                    |
|-----------------|---------------------------|
| Core 1          | Black & White, Numbered 1 |
| Core 2          | Black & White, Numbered 2 |
| Core 3          | Black & White, Numbered 3 |