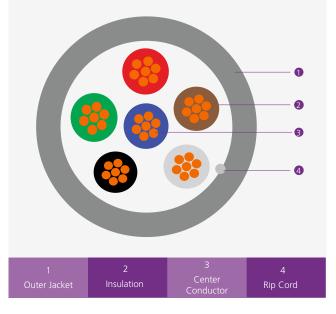

# **CABLE CONSTRUCTION**

**Conductor** Stranded Annealed Tinned Copper

Insulation PE (High Density Polyethylene) Outer Jacket Type1 PVC

**Rip Cord** Nylon **Compliance** BS 4737, section 3.30

Jacket Color Grey

# **PHYSICAL CHARACTERISTICS**

| Characteristic                 | Value                |  |
|--------------------------------|----------------------|--|
| No. of Conductor               | 6                    |  |
| Conductor Size                 | 24 AWG, 7 x 0.2mm    |  |
| Insulation Thickness           | 0.3 mm               |  |
| Nom. Jacket Thickness          | 0.5 mm               |  |
| Nom. Cable Outer Diameter      | iter Diameter 4.3 mm |  |
| Min. Bending Radius Minor Axis | 43 mm                |  |
| Operating Temperature          | -10°C to +70°C       |  |

# INSULATION COLOUR CODE

| Individual Core | Colour |
|-----------------|--------|
| Core 1          | Black  |
| Core 2          | White  |
| Core 3          | Red    |
| Core 4          | Green  |
| Core 5          | Brown  |
| Core 6          | Blue   |