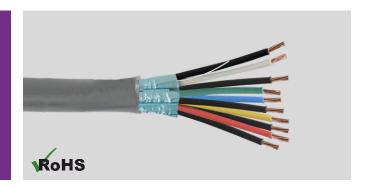

## 5 Pair 20 AWG Overall Foil **Shielded Paired Cable**

The Shielded Paired Cable from NORDEN is suitable to use within Audio, Control and Instrumentation purpose. The cable is constructed with PE insulation, 110 % Aluminium Foil - Polyester Tape Overall Shielded and PVC outer jacket.

## **INSULATION COLOUR CODE**

| Individual Pair | Colour       |
|-----------------|--------------|
| Pair 1          | Black/Red    |
| Pair 2          | Black/White  |
| Pair 3          | Black/Green  |
| Pair 4          | Black/Blue   |
| Pair 5          | Black/Yellow |