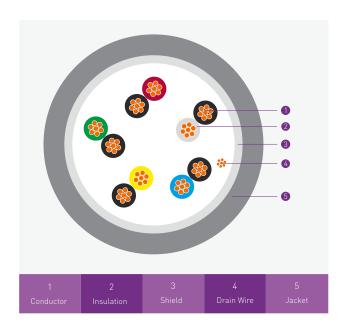

## **CABLE CONSTRUCTION**

Conductor Tinned Copper **Shielding** 110% Aluminium foil-polyester tape

Outer Jacket

**Drain Wire** Tinned Copper

**Jacket Color** 

Grev

### PHYSICAL CHARACTERISTICS

Insulation

PE (Polyethylene)

| Characteristic                 | Value             |
|--------------------------------|-------------------|
| No. of Pair                    | 5                 |
| Conductor Size                 | 20 AWG, 7x0.32 mm |
| Insulation Diameter            | 1.8 mm            |
| Insulation Thickness           | 0.4 mm            |
| Drain Wire Size                | 7x0.2             |
| Nom. Jacket Thickness          | 0.7 mm            |
| Nom. Outer Jacket Diameter     | 11.3±0.2 mm       |
| Min. Bending Radius Minor Axis | 110.3 mm          |
| Operating Temperature          | -10°C to +60°C    |