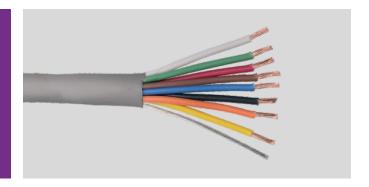

# 8 Core 16 AWG Unshielded Multi Conductor Cable

The Unshielded Multi Conductor Cable from NORDEN is suitable to use within Commercial Audio Systems, Control and Instrumentation purpose. The cable is constructed with PE insulation and PVC/LSZH outer jacket.

## **INSULATION COLOUR CODE**

| Individual Core | Colour |
|-----------------|--------|
| Core 1          | Black  |
| Core 2          | White  |
| Core 3          | Red    |
| Core 4          | Green  |
| Core 5          | Brown  |
| Core 6          | Blue   |
| Core 7          | Orange |
| Core 8          | Yellow |