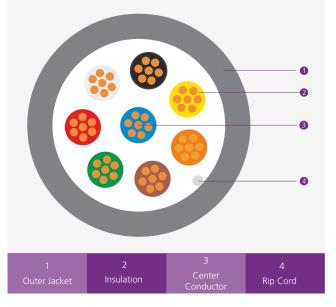

## **CABLE CONSTRUCTION**

ConductorOuter JacketJacket ColorTinned CopperPVC/LSZHGrey

InsulationRip CordPE (Polyethylene)Nylon