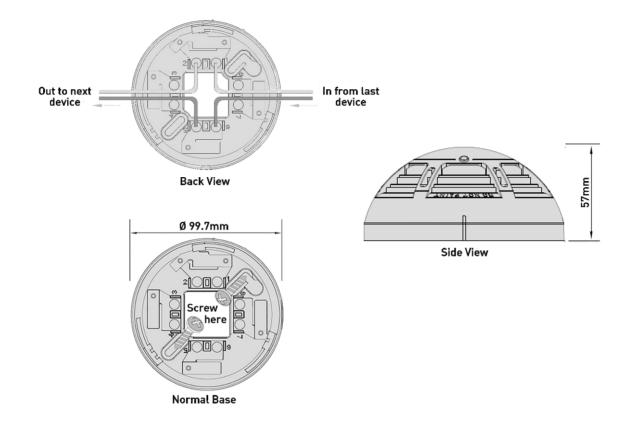

#### **TECHNICAL INFORMATION**

| Characteristic        | Value                                      |
|-----------------------|--------------------------------------------|
| Listed                | LPCB                                       |
| Certified             | EN 54-29 : 2015                            |
| Input Voltage         | 24V DC (16V to 28V)                        |
| Current Consumption   | Stand by 0.6mA, Alarm:4mA                  |
| Addressing            | Value Ranges From 1 to 254                 |
| Smoke Sensitivity     | As Per Stipulated Standard                 |
| Heat Class Type       | A2R                                        |
| Indicator             | Single LED/360° Visual                     |
| Colour                | White Glossy Finishing                     |
| Material              | ABS                                        |
| Dimension/Height      | Diameter 99.7 mm/ 57 mm                    |
| Weight                | 145 g(with base), 90 g(without base)       |
| Operating Temperature | '-10°C to +50° C                           |
| Humidity              | 0 to 95% Relative Humidity, Non condensing |

### **ORDERING INFORMATION**

| Part Number | Description                                                                                                                                                 |
|-------------|-------------------------------------------------------------------------------------------------------------------------------------------------------------|
| NFA-T01MD   | Intelligent Addressable Multi Detector, with Self-analysis and evaluation, automatic drift compensation, remote indicator output, white color without base. |
| NFA-T01NB   | Normal Base for Addressable Detector                                                                                                                        |