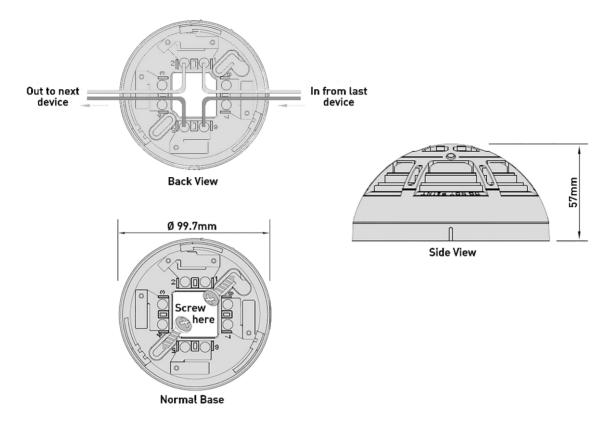

#### **TECHNICAL INFORMATION**

| Characteristic        | Value                                      |
|-----------------------|--------------------------------------------|
| Listed                | LPCB                                       |
| Certified             | EN 54-5 :2017 + A1:2018 certified          |
| Input Voltage         | 24V DC (16V to 28V)                        |
| Current Consumption   | Stand by 0.6mA, Alarm:4mA                  |
| Addressing            | Value ranges from 1 to 254                 |
| Heat Class Type       | A1R                                        |
| Indicator             | Single LED/360° Visual                     |
| Colour                | White Glossy Finishing                     |
| Material              | ABS                                        |
| Dimension/Height      | Diameter 99.7 mm/ 57 mm                    |
| Weight                | 127 g(with base), 72 g(without base)       |
| Operating Temperature | '-10°C to +50°C                            |
| Humidity              | 0 to 95% Relative Humidity, Non condensing |

### ORDERING INFORMATION

| Part Number | Description                                                                                                                                                                                                                                                                                                |
|-------------|------------------------------------------------------------------------------------------------------------------------------------------------------------------------------------------------------------------------------------------------------------------------------------------------------------|
| NFA-T01HD   | Intelligent Addressable Heat Detector Using Fixed and Rate Of Rise Temperature method of sensing.With inbuilt processor for automatic drift compensation,with self analysis and evaluation.Class A1R Remote indicator output,White colour without base.<br>LPCB Approved ,EN 54-5:2017 + A1:2018 certified |
| NFA-T01NB   | Normal Base for Addressable Detector                                                                                                                                                                                                                                                                       |