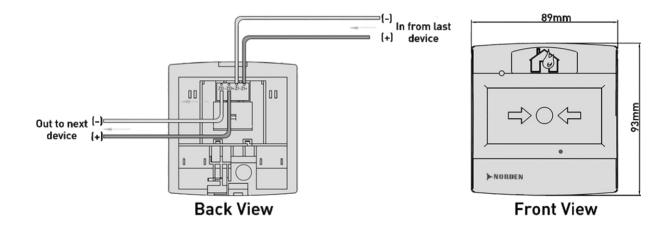

#### **TECHNICAL INFORMATION**

| Characteristic        | Value                                      |
|-----------------------|--------------------------------------------|
| Listed                | LPCB                                       |
| Certified             | EN 54-11 :2001 + A1:2005                   |
| Input Voltage         | 24V DC (16V to 28V)                        |
| Current Consumption   | Stand by 0.6mA, Alarm:1.8mA                |
| Addressing            | Value ranges from 1 to 254                 |
| Alarm Mode            | Push Button                                |
| Reset Option          | Using special key                          |
| Indicator             | Single LED/Steady ON when Pressed          |
| Colour                | Red glossy finishing                       |
| Material              | Fire Proof ABS                             |
| Dimension/Height      | 89mm x 93 mm x 35 mm                       |
| Weight                | 102g (with base), 80 g (without base)      |
| Operating Temperature | '-10°C to +50° C                           |
| Humidity              | 0 to 95% Relative humidity, Non condensing |