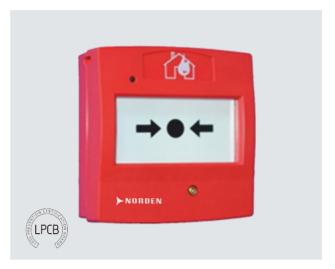

# INTELLIGENT ADDRESSABLE MANUAL CALL POINT

The NFA-T01CP is an Addressable Manual Call Point is using microprocessor technology. It enables the system to get the swift response from the call point to Fire Alarm Control Panel. The NFA-T01CP Manual Call Point use a non-breakable glass. Applying light pressure on the Manual Call Point will trigger the alarm signal, and inbuilt LED will turn on to steady light. Using reset key and protected flap Manual Call Point can reset. The NFA-T01CP Addressable Manual Call Point is produced in accordance with the EN 54-11 standard.

### **FEATURES & BENEFITS**

- LPCB approved
- EN 54-11 :2001 + A1:2005 Certified
- Inbuilt microprocessor
- Digital addressing
- Non breakable glass with reset key
- Semi flush mounted and indoor application
- Safe to operate and easy to restart