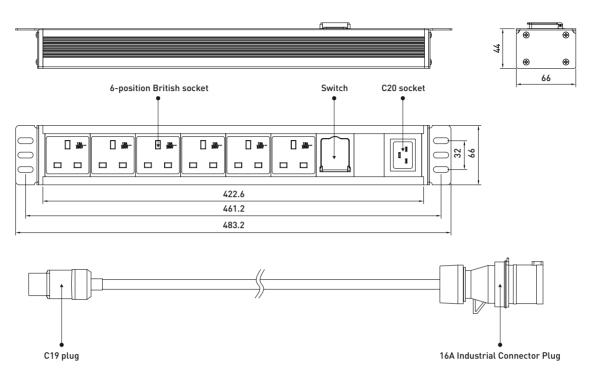

### DRAWING

## **DESIGN & MATERIALS**

| Material of Construction   | PC/ABS alloy, High Impart FR thermoplastic  |
|----------------------------|---------------------------------------------|
| Shell Material & Colour    | Aluminium, black                            |
| Outlet Qty.                | 6 Way                                       |
| Plug Type                  | Industrial plug                             |
| Power Input                | C20 socket input                            |
| Power Input Style          | Front end single input style                |
| Power Cable Type           | C19 Female plug - IEC 60309 Industrial Plug |
| Power Cable length         | 3m                                          |
| Power Cable Specification  | 3 x 14 AWG x 3M                             |
| Bracket Installation Style | Frontal Installation Style                  |
| Control function           | Switch                                      |
| Commando Plug protection   | IP44                                        |