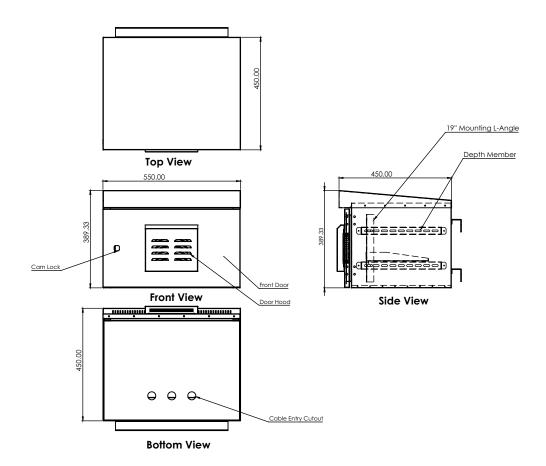

)                                                           | 1 Nos    |

### **ORDERING INFORMATION**

| Part Number     | Description                                                                         |
|-----------------|-------------------------------------------------------------------------------------|
| 20D6-096E20X-0F | 09U 600W x 500D Front Metal Door Single Section Wall Mount Cabinet IP 55 with 1 fan |
| 20D6-096E20X    | 09U 600W x 500D Front Metal Door Single Section Wall Mount Cabinet IP 55            |
| 20D6-066E20X-0F | 06U 600W x 500D Front Metal Door Single Section Wall Mount Cabinet IP 55 with 1 fan |
| 20D6-066E20X    | 06U 600W x 500D Front Metal Door Single Section Wall Mount Cabinet IP 55            |



## **SINGLE SECTION WALL MOUNT CABINET IP 55**

DRAWING