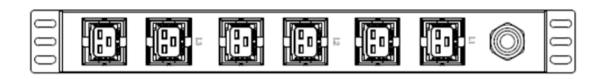

#### **DESIGN & MATERIALS**

| Shell Material & Colour    | Metal case, Black           |
|----------------------------|-----------------------------|
| Outlet Qty.                | Customizable                |
| Socket Type                | IEC320 C19 anti-fall Socket |
| Cable with plug            | IEC60309 plug (32A 3P+N+E)  |
| Power Input Style          | Back and single input       |
| Bracket Installation Style | Frontal installation        |
| Control function           | No controlling function     |
| Protection Function        | 3pcs 32A 1P circuit breaker |
| Lead Specification         | 5 x 10AWG x 5M              |
| Product Size (L x W x H)   | 490 x 200 x 55.6 mm         |
| Mounting Length            | 464 mm                      |
| Case Length                | 434 mm                      |

### **ORDERING INFORMATION**

| Part Number          | Description                                                                                                                              |
|----------------------|------------------------------------------------------------------------------------------------------------------------------------------|
| NC31-3406B06N003X-15 | 06 way (6 x C19 with lock) 32A 1P Circuit breaker, 32A (3P+N+E) IEC 60309 Plug with 5 Meter cable length, 1.25U Horizontal installation. |