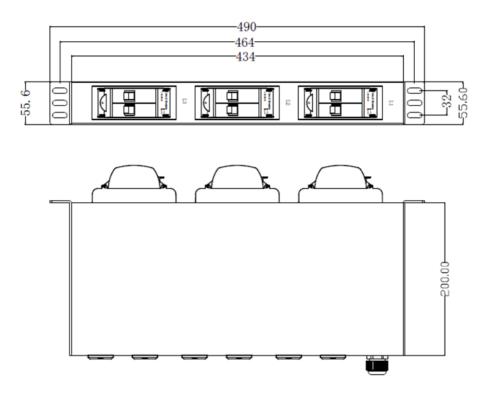

#### **DESIGN & MATERIALS**

| Shell Material & Colour    | Metal case, Black           |
|----------------------------|-----------------------------|
| Outlet Qty.                | Customizable                |
| Socket Type                | IEC320 C19 anti-fall Socket |
| Cable with plug            | IEC60309 plug (32A 3P+N+E)  |
| Power Input Style          | Back and single input       |
| Bracket Installation Style | Frontal installation        |
| Control function           | No controlling function     |
| Protection Function        | 3pcs 32A 1P circuit breaker |
| Lead Specification         | 5 x 10AWG x 5M              |
| Product Size (L x W x H)   | 490 x 200 x 55.6 mm         |
| Mounting Length            | 464 mm                      |
| Case Length                | 434 mm                      |

## **DRAWING**