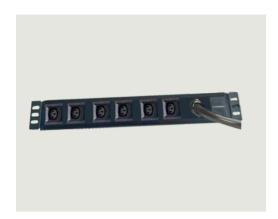

## POWER DISTRIBUTION UNIT WITH IEC60309 PLUG

NORDEN Power Distribution Units are designed and manufactured in a modularized way exclusively for cabinets. The product is equipped with supply socket modules meeting different systems and standards in the world, The series products can be produced accordingly to customer's special requirement and load can reach to double 32A. No change to the cabinet or additional parts is necessary for product

#### **DESIGN & MATERIALS**

| Shell Material & Colour    | Metal case, Black           |
|----------------------------|-----------------------------|
| Outlet Qty.                | Customizable                |
| Socket Type                | IEC320 C19 anti-fall Socket |
| Cable with plug            | IEC60309 plug (32A 3P+N+E)  |
| Power Input Style          | Back and single input       |
| Bracket Installation Style | Frontal installation        |
| Control function           | No controlling function     |
| Protection Function        | 3pcs 32A 1P circuit breaker |
| Lead Specification         | 5 x 10AWG x 5M              |
| Product Size (L x W x H)   | 490 x 200 x 55.6 mm         |
| Mounting Length            | 464 mm                      |
| Case Length                | 434 mm                      |