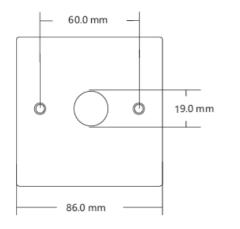

## **DIMENSION**

### **FEATURES**

- NO/COM
- 1.8mm thick 304 stainless steel panel
- Optional Back box available

| TECHNICAL PARAMETERS  |                                        |
|-----------------------|----------------------------------------|
| Model                 | NAC-9013SB                             |
| Size                  | 86L x 86W x 25H mm                     |
| Weight                | 0.12Kg                                 |
| Power Supply          | DC 12V                                 |
| Output Contact        | NO/COM                                 |
| Material              | 1.8 mm thick 304 stainless steel panel |
| Mechanical Life       | 500,000 Tested                         |
| Operating Temperature | -20°C ~ +55°C (-4°F ~ 131°F)           |
| Operating Humidity    | 0-95% (RH)                             |
| Accessories           | Metal Back box (Optional)              |