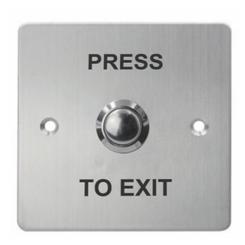

### **DESCRIPTION**

The NAC-9013SB is a Stainless Steel Exit Button with LED which is made of 1.8 mm thick 304 stainless steel panel and requires a power supply of DC 12V.

### **FEATURES**

- NO/COM
- 1.8mm thick 304 stainless steel panel
- Optional Back box available

| TECHNICAL PARAMETERS  |                                        |
|-----------------------|----------------------------------------|
| Model                 | NAC-9013SB                             |
| Size                  | 86L x 86W x 25H mm                     |
| Weight                | 0.12Kg                                 |
| Power Supply          | DC 12V                                 |
| Output Contact        | NO/COM                                 |
| Material              | 1.8 mm thick 304 stainless steel panel |
| Mechanical Life       | 500,000 Tested                         |
| Operating Temperature | -20°C ~ +55°C (-4°F ~ 131°F)           |
| Operating Humidity    | 0-95% (RH)                             |
| Accessories           | Metal Back box (Optional)              |