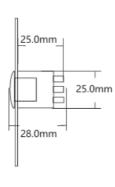

## **DIMENSION**

### **FEATURES**

- NO/COM
- 1.8mm thick 304 stainless steel panel
- Optional Back box available

| TECHNICAL PARAMETERS  |                                        |
|-----------------------|----------------------------------------|
| Model                 | NAC-9013SB                             |
| Size                  | 86L x 86W x 25H mm                     |
| Weight                | 0.12Kg                                 |
| Power Supply          | DC 12V                                 |
| Output Contact        | NO/COM                                 |
| Material              | 1.8 mm thick 304 stainless steel panel |
| Mechanical Life       | 500,000 Tested                         |
| Operating Temperature | -20°C ~ +55°C (-4°F ~ 131°F)           |
| Operating Humidity    | 0-95% (RH)                             |
| Accessories           | Metal Back box (Optional)              |