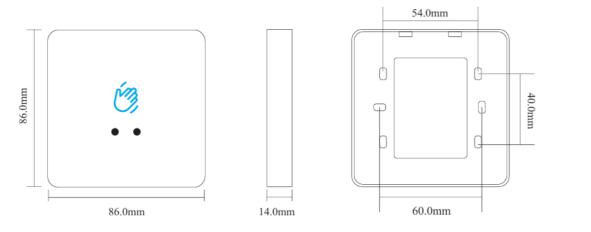

| TECHNICAL PARAMETERS  |                              |
|-----------------------|------------------------------|
| Model                 | NAC-9012EB                   |
| Size                  | 86L x 86W x 14H mm           |
| Weight                | 0.084Kg                      |
| Power Supply          | DC 12-24V                    |
| Output Contact        | NO/NC/COM                    |
| Sensitive Distance    | 5-20cm is adjustable         |
| Time Delay            | 0-30s is adjustment          |
| LED Indicator         | Standby blue, Response green |
| Material              | ABS                          |
| Mechanical Life       | 500,000 Tested               |
| Operating Temperature | -20°C ~ +55°C (-4°F ~ 131°F) |
| Operating Humidity    | 0-95% (RH)                   |

### DIMENSION