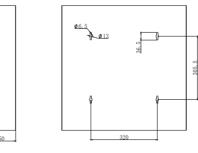

#### **STRUCTURE**

### **ORDERING INFORMATION**

| Part Number  | Description                                                                  | Capacity (U) | Dimension (mm)  |
|--------------|------------------------------------------------------------------------------|--------------|-----------------|
| N209-126210X | 12U 600 (W) x 150 (D) Front Glass Recessed Flat Edge Type Wall Mount Cabinet | 12U          | 600 x 150 x 600 |