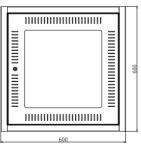

#### **STRUCTURE**

### **ORDERING INFORMATION**

| Part Number  | Description                                                                  | Capacity (U) | Dimension (mm)  |
|--------------|------------------------------------------------------------------------------|--------------|-----------------|
| N209-126210X | 12U 600 (W) x 150 (D) Front Glass Recessed Flat Edge Type Wall Mount Cabinet | 12U          | 600 x 150 x 600 |