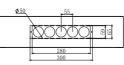

#### **STRUCTURE**

### **ORDERING INFORMATION**

| Part Number  | Description                                                                  | Capacity (U) | Dimension (mm)  |
|--------------|------------------------------------------------------------------------------|--------------|-----------------|
| N209-126210X | 12U 600 (W) x 150 (D) Front Glass Recessed Flat Edge Type Wall Mount Cabinet | 12U          | 600 x 150 x 600 |