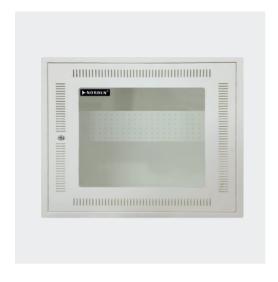

## RECESSED FLAT EDGE TYPE WALL MOUNT CABINET

The Easycab range of recessed type wall mount cabinets designed for home/office environments. The cabinet's structure is welded and painted with electrostatic powder coated finish. Easycab is available in 12U size and comply with ANSI/EIA, RS-310-D; IEC2972; DIN41491:PART1; DIN41494:PART7; GB/T3047.2-92 standard and ETSI standard.

#### **FEATURES**

- Tempered front glass door with lock
- Back wall mount panel
- Top , Bottom & Sides with round cable holes of 50mm
- With 3U mounting plate inside middle of the cabinet
- Adjustable 19" Mounting Profile