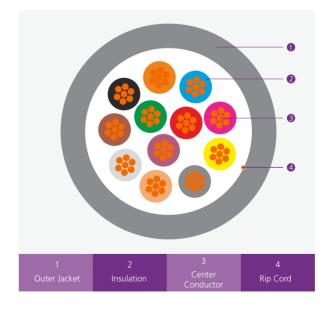

### **CABLE CONSTRUCTION**

 Conductor
 Rip cord
 Color

 Stranded Bare Copper
 YES
 Grey

 Insulation
 Outer Jacket

 PE
 PVC

## **INSULATION COLOUR CODE**

| Individual Core | Colour |
|-----------------|--------|
| Core 1          | Black  |
| Core 2          | White  |
| Core 3          | Red    |
| Core 4          | Green  |
| Core 5          | Brown  |
| Core 6          | Blue   |
| Core 7          | Orange |
| Core 8          | Yellow |
| Core 9          | Purple |
| Core 10         | Gray   |
| Core 11         | Pink   |
| Core 12         | Tan    |