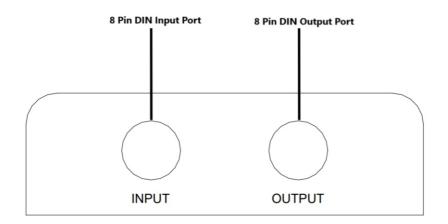

### **FRONT PANEL**

### **FEATURES**

- ⊙ A connector designed for integrating a speech unit and a voting unit into a system.
- The embedded chairman unit and voting unit can utilize a shared ID number to achieve integrated functionality for both voting and speaking.
- A single audio interface box can accommodate two ID numbers and facilitate the connection of two sets of speech units and voting units.
- ⊙ Enable "hand-in-hand" connection method where the failure or replacement of one extension does not impact the operation of other extension.
- Equipped with an automatic repair feature, it supports "hot plug" functionality for the line.
- ⊙ With 8-pin-DCN standard plug
- ⊙ Working voltage: DC24V, powered by the conference host