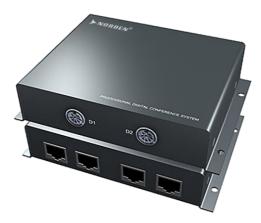

### DESCRIPTION

The NVS-DC600157JB serves as a professional connecting box, allowing embedded speaking units and voting units to share the same ID number. By enabling units to share a unique ID, it facilitates seamless integration between speaking and voting functions. The NVS-DC600157JB can be seamlessly integrated with the NVS-DC600013CH conference system, creating a comprehensive solution for high-quality conferences

### **FEATURES**

- ⊙ A connector designed for integrating a speech unit and a voting unit into a system.
- The embedded chairman unit and voting unit can utilize a shared ID number to achieve integrated functionality for both voting and speaking.
- A single audio interface box can accommodate two ID numbers and facilitate the connection of two sets of speech units and voting units.
- ⊙ Enable "hand-in-hand" connection method where the failure or replacement of one extension does not impact the operation of other extension.
- Equipped with an automatic repair feature, it supports "hot plug" functionality for the line.
- ⊙ With 8-pin-DCN standard plug
- ⊙ Working voltage: DC24V, powered by the conference host