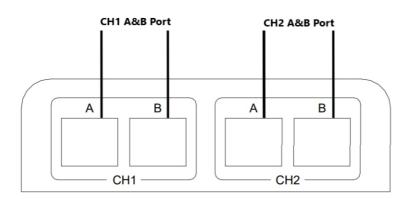

### **REAR PANEL**

### **FEATURES**

- ⊙ A connector designed for integrating a speech unit and a voting unit into a system.
- The embedded chairman unit and voting unit can utilize a shared ID number to achieve integrated functionality for both voting and speaking.
- A single audio interface box can accommodate two ID numbers and facilitate the connection of two sets of speech units and voting units.
- ⊙ Enable "hand-in-hand" connection method where the failure or replacement of one extension does not impact the operation of other extension.
- Equipped with an automatic repair feature, it supports "hot plug" functionality for the line.
- ⊙ With 8-pin-DCN standard plug
- ⊙ Working voltage: DC24V, powered by the conference host