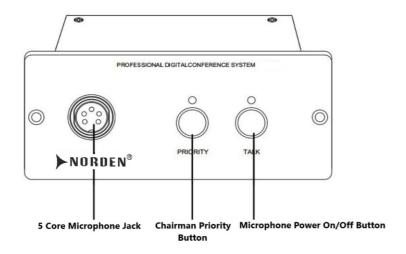

|  |
| Distortion                    | 0.5                         |  |
| Headphone Output              | 9dBu, 8-32ồ, 3.5mm          |  |
| Microphone Frequency Response | 40Hz-20kHz (-3dB)           |  |
| Sensitivity                   | 45dBV/pa                    |  |
| Microphone Max SPL            | 125dB (THD3)                |  |
| Capsule Type                  | Electret Cardioid Condenser |  |
| Speaker Power                 | 1.5W                        |  |
| Stand-by Power Consumption    | 1W                          |  |



# **Table Embedded Chairman Mic**

| Max Power Consumption | 2W       |
|-----------------------|----------|
| Power Supply          | DC 24V   |
| Dimensions            | 107x38mm |
| Net Weight            | 1kg      |

### **FRONT PANEL**



### **REAR PANEL**



### **ORDERING INFORMATION**

| Part Number    | Description                 | Standard Quantity |
|----------------|-----------------------------|-------------------|
| NVS-DC600161CM | Table Embedded Chairman Mic | 1                 |

# **ACCESSORIES INFORMATION**

| Description               | Standard Quantity |
|---------------------------|-------------------|
| Cross-shaped Connector    | 1                 |
| 8-pin Cable (Male-Female) | 1                 |
| Microphone Cap            | 2                 |
| User Manual               | 1                 |