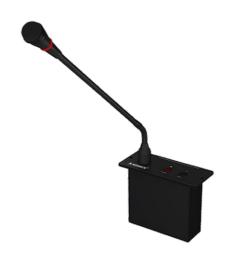

# **Table Embedded Chairman Mic**

### **DESCRIPTION**

The NVS-DC600161CM embedded chairman microphone is a professional conference system microphone featuring a removable 5-core spiral microphone jack for easy operation. Its refined embedded structure design and robust anti-interference capability make it stand out. It seamlessly integrates with the NVS-DC600013CH series of conference systems, creating a comprehensive solution for high-quality conference setups.

#### **FEATURES**

- With an embedded design, the microphone pole is detachable for convenient usage.
- Electret cardioid condenser microphone, gooseneck design, with windshield cover.
- There are two colored indicators: red indicates speaking, while green indicates a request to speak.
- Equipped with camera tracking capability, it can be configured through the host.
- ⊙ Every Mic with unique ID code, can be set up via host NVS-DC600013CH
- Powered by either the host or extender, operating on DC 24V.
- Supports cascaded, T-shaped, or + shaped linkages.
- Chairman Mic with priority functions, can be set up via controller