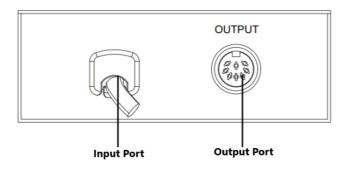

istortion                    | 0.5                         |  |
| Headphone Output              | 9dBu, 8-32ồ, 3.5mm          |  |
| Microphone Frequency Response | 40Hz-20kHz (-3dB)           |  |
| Sensitivity                   | 45dBV/pa                    |  |
| Microphone Max SPL            | 125dB (THD3)                |  |
| Capsule Type                  | Electret Cardioid Condenser |  |
| Speaker Power                 | 1.5W                        |  |
| Stand-by Power Consumption    | 1W                          |  |



# **Table Embedded Chairman Mic**

| Max Power Consumption | 2W       |
|-----------------------|----------|
| Power Supply          | DC 24V   |
| Dimensions            | 107x38mm |
| Net Weight            | 1kg      |

### **FRONT PANEL**



### **REAR PANEL**



### **ORDERING INFORMATION**

| Part Number    | Description                 | Standard Quantity |
|----------------|-----------------------------|-------------------|
| NVS-DC600161CM | Table Embedded Chairman Mic | 1                 |

# **ACCESSORIES INFORMATION**

| Description               | Standard Quantity |
|---------------------------|-------------------|
| Cross-shaped Connector    | 1                 |
| 8-pin Cable (Male-Female) | 1                 |
| Microphone Cap            | 2                 |
| User Manual               | 1                 |