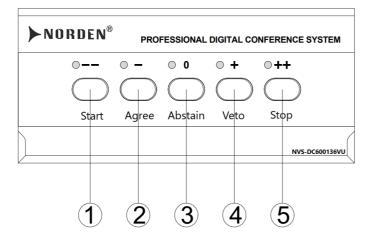

#### **FRONT PANEL**

1."- -" Button

2."-" Button

3."0" Button

4."+" Button

5."+ +" Button