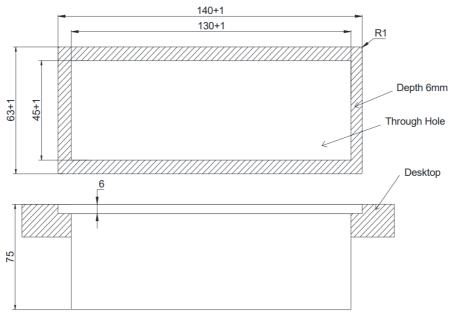

e
- DC 24V working power supply from the host/extender
- ⊙ Connect with microphone units via NVS-DC600157JB

| Specifications             |                |  |
|----------------------------|----------------|--|
| Model                      | NVS-DC600136VU |  |
| Stand-by Power Consumption | <1W            |  |
| Max Power Consumption      | 2W             |  |
| Interface Type             | 8-pin DIN      |  |
| Power Supply               | DC 24V         |  |
| Dimensions                 | 130x45mm       |  |
| Net Weight                 | 0.55kg         |  |



## **Table Embedded Chairman Voting Unit**

#### **FRONT PANEL**



1."- -" Button

2."-" Button

3."0" Button

4."+" Button

5."+ +" Button

#### **REAR PANEL**





# **Table Embedded Chairman Voting Unit**

### **DIMENSION**



NVS-DC600136VU Mounting Hole Size Drawing

#### **ORDERING INFORMATION**

| Part Number    | Description                         | Standard Quantity |
|----------------|-------------------------------------|-------------------|
| NVS-DC600136VU | Table Embedded Chairman Voting Unit | 1                 |

#### **ACCESSORIES INFORMATION**

| Description                                       | Standard Quantity |
|---------------------------------------------------|-------------------|
| 8-pin Network Cable                               | 1                 |
| Chassis Accessory                                 | 4                 |
| Butterfly-shaped Screw                            | 8                 |
| Cross Recessed Half-round Head Screw Bright Black | 8                 |
| User Manual