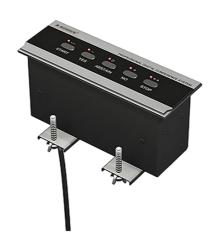

#### **DESCRIPTION**

The NVS-DC600136VU Embedded Chairman Voting Unit is a sophisticated conference system voting unit. It features sensitive buttons for easy operation and an elegant, space-saving design. Notably, it offers robust anti-interference capabilities. Additionally, it seamlessly integrates with the NVS-DC600013CH series of conference systems, creating a comprehensive solution for high-quality conference setups.

#### **FEATURES**

- An entirely voting conference unit
- Elegant and space-saving embedded design
- With sign-in button function
- Chairman Mic including start and stop voting buttons, priority features, and voting
- With a unique ID for each conference unit
- ⊙ Support cascaded linkage, T shape linkage or + shape linkage
- DC 24V working power supply from the host/extender
- ⊙ Connect with microphone units via NVS-DC600157JB

| Specifications             |                |  |
|----------------------------|----------------|--|
| Model                      | NVS-DC600136VU |  |
| Stand-by Power Consumption | <1W            |  |
| Max Power Consumption      | 2W             |  |
| Interface Type             | 8-pin DIN      |  |
| Power Supply               | DC 24V         |  |
| Dimensions                 | 130x45mm       |  |
| Net Weight                 | 0.55kg         |  |