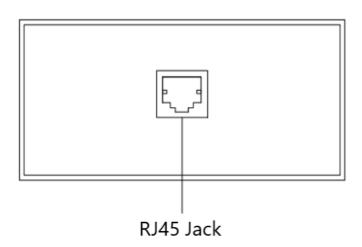

it
- ⊙ Support cascaded linkage, T shape linkage or + shape linkage
- DC 24V working power supply from the host/extender
- ⊙ Connect with microphone units via NVS-DC600157JB

| Specifications             |                |  |
|----------------------------|----------------|--|
| Model                      | NVS-DC600136VU |  |
| Stand-by Power Consumption | <1W            |  |
| Max Power Consumption      | 2W             |  |
| Interface Type             | 8-pin DIN      |  |
| Power Supply               | DC 24V         |  |
| Dimensions                 | 130x45mm       |  |
| Net Weight                 | 0.55kg         |  |



## **Table Embedded Chairman Voting Unit**

#### **FRONT PANEL**



1."- -" Button

2."-" Button

3."0" Button

4."+" Button

5."+ +" Button

#### **REAR PANEL**





# **Table Embedded Chairman Voting Unit**

### **DIMENSION**



NVS-DC600136VU Mounting Hole Size Drawing

#### **ORDERING INFORMATION**

| Part Number    | Description                         | Standard Quantity |
|----------------|-------------------------------------|-------------------|
| NVS-DC600136VU | Table Embedded Chairman Voting Unit | 1                 |

#### **ACCESSORIES INFORMATION**

| Description                                       | Standard Quantity |
|---------------------------------------------------|-------------------|
| 8-pin Network Cable                               | 1                 |
| Chassis Accessory                                 | 4                 |
| Butterfly-shaped Screw                            | 8                 |
| Cross Recessed Half-