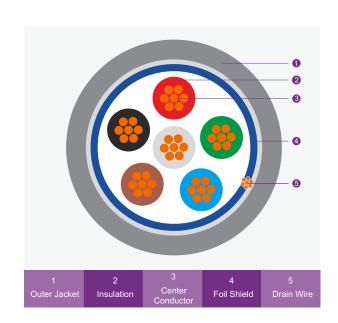

### **CABLE CONSTRUCTION**

Conductor

Stranded Bare Copper

Insulation

PE (Polyethylene)

Shielding

100% Aluminium Foil -Polyester Tape w/Shorting fold

**Drain Wire** 

Tinned Copper

**Outer Jacket** 

PVC/LSZH

**Jacket Color** 

Grey

### **INSULATION COLOUR CODE**

| Individual Core | Colour |
|-----------------|--------|
| Core 1          | Black  |
| Core 2          | White  |
| Core 3          | Red    |
| Core 4          | Green  |
| Core 5          | Brown  |
| Core 6          | Blue   |