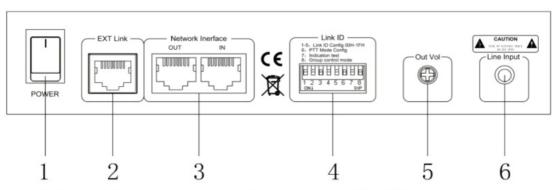

### **REAR PANEL**

- 1. MIC Power Switch
- 2. Extended Keyboard Connector
- 3. Equipment Online Interface
- 4. Equipment ID Configuration Switch
- 5. Remote Paging MIC Output Audio Sensitivity Controller
- 6. MIC External Line Input Audio