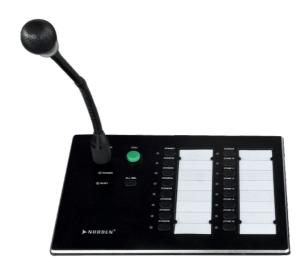

### **DESCRIPTION**

The NVS-5003PM16EV is a Voice Evacuation System Remote Paging Microphone of 16 Button. It comprises 16 zones for paging, including single, multiple area, group, and full area zones.

### NVS-5003PM16EV