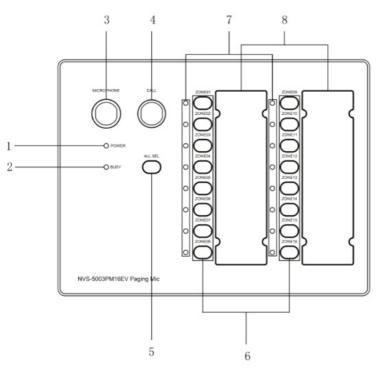

#### **FRONT PANEL**

- 1. Power Indicator
- 2. Equipment "Busy" Indicator
- 3. MIC Rod Socket
- 4. Paging Start Key
- 5. Select All Key
- 6. Zone/Group Selector
- 7. Zone/Group Selector and Work Status Indicator
- 8. Zone/Group Information Note