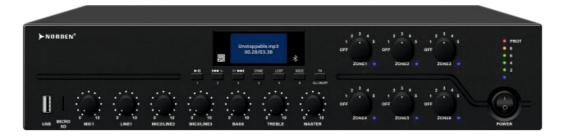

### DESCRIPTION

The NVS-PA0029006CP is a Digital Mixer Amplifier can be used in conjunction with the NVS-PA0032006PM Remote Paging Station. It supports 2-channel RJ-45 remote paging microphone. The amplifier has a screen for intuitive display, with input sources such as 4 MIC, 4 AUX, USB, FM, Bluetooth and TF. It also provides protection function when overload, clipping, short circuit and abnormal working temperature occur.

### **FEATURES**

- Priority function and with total volume control
- SIREN short-circuit trigger function
- ${\scriptstyle \bigodot}$  Independent volume adjustment knob of six zones
- $\scriptstyle \odot \ensuremath{\mathsf{MUTE}}$  short-circuit triggered mute function
- Five-segment level indicator
- 4 microphone inputs, 1 emergency signal input, 4 line inputs and 1 line output
- LCD lattice screen with backlight to display more information
- AC and DC24V power supply
- $_{\bigodot}$  70V/100V fixed voltage output and 4-16 $\Omega$  fixed-resistance output