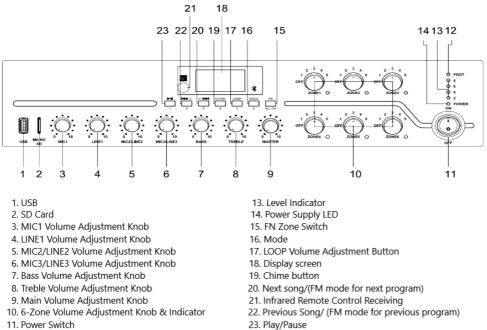

#### **FRONT PANEL**

11. Power Switch

12. Protection Indicator(DC temperature, overcurrent, or short circuit protection)