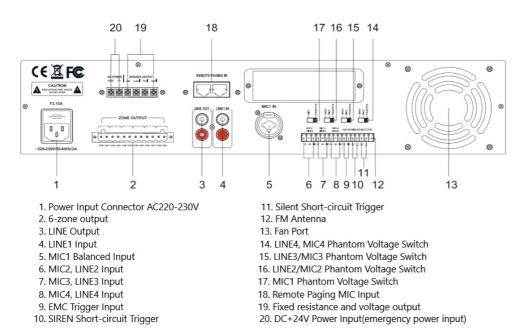

|  |
|                           | Treble: 10dB(±2)                             |  |
| Phantom Power             | +48V                                         |  |
| Output Voltage/Impedance  | 70V,100V(fixed voltage output),4-16 $\Omega$ |  |
| Power Supply              | AC230V 50/ 60Hz                              |  |
| Current                   | ЗА                                           |  |
| Weight                    | 9 Kg                                         |  |
| Dimension                 | 430×390×88mm                                 |  |

- 1

## NVS-PA0029006CP



# 6 Zone Integrated PA Host with 350W amplifier

#### **FRONT PANEL**



11. Power Switch

12. Protection Indicator(DC temperature, overcurrent, or short circuit protection)

#### **REAR PANEL**



2

# NVS-PA0029006CP



# 6 Zone Integrated PA Host with 350W amplifier

### **ORDERING INFORMATION**

| Part Number     | Description                                   | Standard Quantity |
|-----------------|-----------------------------------------------|-------------------|
| NVS-PA0029006CP | 6 Zone Integrated PA Host with 350W amplifier | 01                |

## **ACCESSORIES INFORMATION**

| Description                                  | Standard Quantity |
|----------------------------------------------|-------------------|
| Remote Controller                            | 01                |
| Charters Washer                              | 04                |
| Handle                                       | 02                |
| 16P Green Plug/3.81mm pitch                  | 01