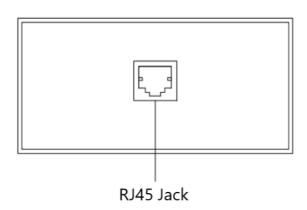

Frequency Response        | 45Hz-18kHz (-3dB)           |  |
| Signal to Noise Ratio     | >80dB                       |  |
| Sensitivity               | 45dBV/pa                    |  |
| Total Harmonic Distortion | <0.5%                       |  |
| Mic Frequency Response    | 40Hz-20kHz (-3dB)           |  |
| Mic Maximum SPL           | 125dB (THD<3%)              |  |
| Earphone Output           | 9dBu, 8-32Ω, 3.5mm          |  |



# **Table Embedded Chairman Microphone**

| Stand-by Power Consumption    | <1 W     |
|-------------------------------|----------|
| Maximum Power Consumption     | 2 W      |
| Working Power                 | DC 24V   |
| Weight (with Mic Pole)        | 0.55 Kg  |
| Dimensions (without Mic Pole) | 140x53mm |

#### **FRONT PANEL**



#### **REAR PANEL**



### **ORDERING INFORMATION**

| Part Number    | Description                        | Standard Quantity |
|----------------|------------------------------------|-------------------|
| NVS-DC600111CM | Table Embedded Chairman Microphone | 01                |

#### **ACCESSORIES INFORMATION**

### **NVS-DC600111CM**



# **Table Embedded Chairman Microphone**

| Description                                       | Standard Quantity |
|---------------------------------------------------|-------------------|
| Cross-shaped Connector                            | 1                 |
| 8-pin Cable (Male-Female)                         | 1                 |
| Cross Recessed Half-round Head Screw Bright Black | 8                 |
| Chassis Accessory                                 | 4