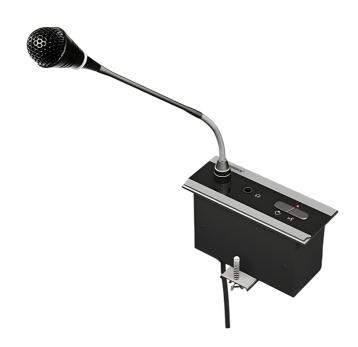

#### **DESCRIPTION**

The NVS-DC600111CM is a Table Embedded Chairman Microphone. It is a electret cardioid condenser microphone with gooseneck design and with windshield cover. The device has two color indicators; red indicates speaking, and green indicates applying to speak. The chairman Mic has priority functions. It can be configured using PC software or the host NVS-DC600013CH.

#### **FEATURES**

- ⊙ Conforms to IEC 60914 international standard
- ⊙ 3.5mm stereo earphone jack and the volume can be adjustable
- ⊙ Every Mic with unique ID code
- With camera tracking function
- ⊙ Support cascaded linkage, T shape linkage or + shape linkage
- ⊙ Connect with voting units via NVS-DC600157JB
- Convenient for use
- Mic pole detachable
- Embedded design
- Power supply from the host/extender