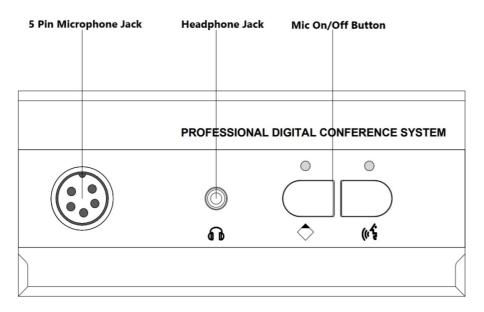

|  |
| Frequency Response        | 45Hz-18kHz (-3dB)           |  |
| Signal to Noise Ratio     | >80dB                       |  |
| Sensitivity               | 45dBV/pa                    |  |
| Total Harmonic Distortion | <0.5%                       |  |
| Mic Frequency Response    | 40Hz-20kHz (-3dB)           |  |
| Mic Maximum SPL           | 125dB (THD<3%)              |  |
| Earphone Output           | 9dBu, 8-32Ω, 3.5mm          |  |



# **Table Embedded Chairman Microphone**

| Stand-by Power Consumption    | <1 W     |
|-------------------------------|----------|
| Maximum Power Consumption     | 2 W      |
| Working Power                 | DC 24V   |
| Weight (with Mic Pole)        | 0.55 Kg  |
| Dimensions (without Mic Pole) | 140x53mm |

#### **FRONT PANEL**



#### **REAR PANEL**



### **ORDERING INFORMATION**

| Part Number    | Description                        | Standard Quantity |
|----------------|------------------------------------|-------------------|
| NVS-DC600111CM | Table Embedded Chairman Microphone | 01                |

#### **ACCESSORIES INFORMATION**

### **NVS-DC600111CM**



# **Table Embedded Chairman Microphone**

| Description                                       | Standard Quantity |
|---------------------------------------------------|-------------------|
| Cross-shaped Connector                            | 1                 |
| 8-pin Cable (Male-Female)                         | 1                 |
| Cross Recessed Half-round Head Screw Bright Black | 8                 |
| Chassis Accessory