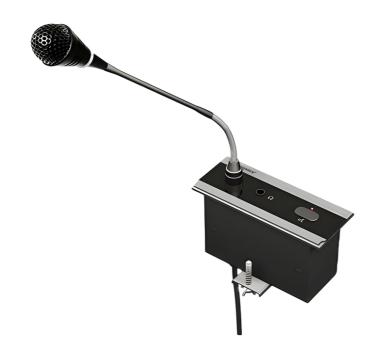

### **DESCRIPTION**

The NVS-DC600122CM is a Table Embedded Delegate Microphone. It is a electret cardioid condenser microphone with gooseneck design and with windshield cover. The device has two color indicators; red indicates speaking, and green indicates applying to speak.

#### **FEATURES**

- ⊙ Conforms to IEC 60914 international standard
- ⊙ 3.5mm stereo earphone jack and the volume can be adjustable
- Every Mic with unique ID code
- With camera tracking function
- Support cascaded linkage, T shape linkage or + shape linkage
- ⊙ Connect with voting units via NVS-DC600157JB
- Convenient for use
- Mic pole detachable
- Embedded design
- Power supply from the host/extender