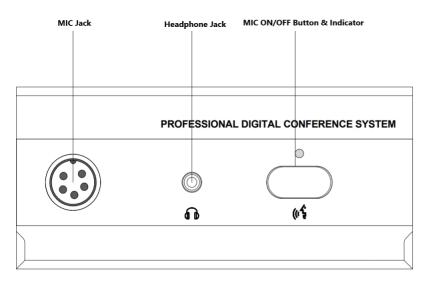

5Hz-18kHz (-3dB)           |  |
| Signal to Noise Ratio     | >80dB                       |  |
| Sensitivity               | 45dBV/pa                    |  |
| Total Harmonic Distortion | <0.5%                       |  |
| Mic Frequency Response    | 40Hz-20kHz (-3dB)           |  |
| Mic Maximum SPL           | 125dB (THD<3%)              |  |



# **Table Embedded Delegate Microphone**

| Earphone Output               | 9dBu, 8-32Ω, 3.5mm |
|-------------------------------|--------------------|
| Stand-by Power Consumption    | <1 W               |
| Maximum Power Consumption     | 2 W                |
| Working Power                 | DC 24V             |
| Weight (with Mic Pole)        | 0.55 Kg            |
| Dimensions (without Mic Pole) | 140x53mm           |

#### **FRONT PANEL**



#### **REAR PANEL**



## **ORDERING INFORMATION**

| Part Number    | Description                        | Standard Quantity |
|----------------|------------------------------------|-------------------|
| NVS-DC600122CM | Table Embedded Delegate Microphone | 01                |

## **ACCESSORIES INFORMATION**

| Description                                       | Standard Quantity |
|---------------------------------------------------|-------------------|
| Cross-shaped Connector                            | 01                |
| 8-pin Cable(Male-Female)                          | 01                |
| Cross Recessed Half-round head screw bright black | 08                |





# **Table Embedded Delegate Microphone**

| Chassis Accessory      | 04 |
|------------------------|----|
| Bu