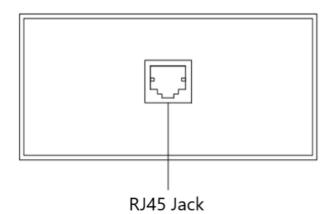

|  |
| Signal to Noise Ratio     | >80dB                       |  |
| Sensitivity               | 45dBV/pa                    |  |
| Total Harmonic Distortion | <0.5%                       |  |
| Mic Frequency Response    | 40Hz-20kHz (-3dB)           |  |
| Mic Maximum SPL           | 125dB (THD<3%)              |  |



# **Table Embedded Delegate Microphone**

| Earphone Output               | 9dBu, 8-32Ω, 3.5mm |
|-------------------------------|--------------------|
| Stand-by Power Consumption    | <1 W               |
| Maximum Power Consumption     | 2 W                |
| Working Power                 | DC 24V             |
| Weight (with Mic Pole)        | 0.55 Kg            |
| Dimensions (without Mic Pole) | 140x53mm           |

#### **FRONT PANEL**



#### **REAR PANEL**



## **ORDERING INFORMATION**

| Part Number    | Description                        | Standard Quantity |
|----------------|------------------------------------|-------------------|
| NVS-DC600122CM | Table Embedded Delegate Microphone | 01                |

## **ACCESSORIES INFORMATION**

| Description                                       | Standard Quantity |
|---------------------------------------------------|-------------------|
| Cross-shaped Connector                            | 01                |
| 8-pin Cable(Male-Female)                          | 01                |
| Cross Recessed Half-round head screw bright black | 08                |





# **Table Embedded Delegate Microphone**

| Chassis Accessory      | 04 |
|------------------------|----|
| Butterfly-shaped Screw |