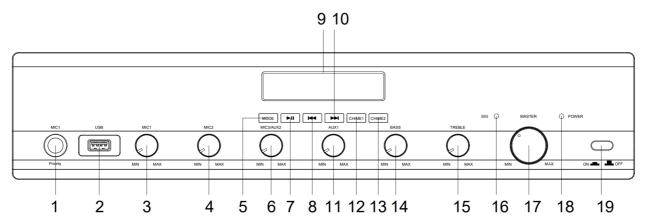

#### **FRONT PANEL**

- 1. MIC1 IN
- 2. USB Port
- 3. MIC1 Volume Control
- 4. MIC2 Volume Control
- 5. Mode Button
- 6. MIC3/AUX2 Volume Control
- 7. Play/Pause Button
- 8. Previous Song
- 9. Display Screen
- 10. Next Song

- 11. AUX1 Volume Control
- 12. Chime 1 Button
- 13. Chime 2 Button
- 14. BASS Volume Control
- 15. TREBLE Volume Control
- 16. LEVEL LED
- 17. MASTER Volume Control
- 18. POWER LED
- 19. POWER