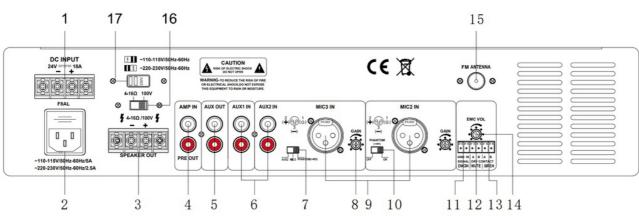

#### **REAR PANEL**

- 1. DC +24 Power IN
- 2. Power IN Socket
- 3. Constant Resistance and constant voltage output end
- 4. Extended Preamplifier Interface
- 5. AUX OUT
- 6. AUX1 IN and AUX2 IN
- 7. Audio Source Selection Switch
- 8. MIC Gain Control
- 9. MIC2 and MIC3 Balanced IN

- 10. Phantom Power Switch
- 11. EMC Trigger IN
- 12. MUTE Short Circuit Trigger
- 13. SIREN Short Circuit Trigger
- 14. Alarm Gain Control
- 15. FM Antenna
- 16. Constant resistance & constant voltage switch
- 17. AC Power Switch