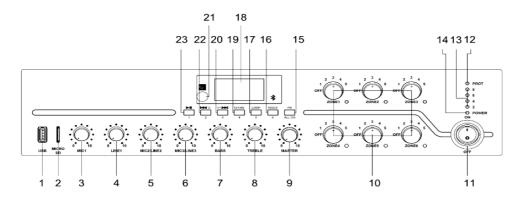

#### **FRONT PANEL**

- 1. USB
- 2. SD Card
- 3. MIC1 Volume Adjustment Knob
- 4. LINE1 Volume Adjustment Knob
- 5. MIC2/LINE2 Volume Adjustment Knob
- 6. MIC3/LINE3 Volume Adjustment Knob
- 7. Bass Volume Adjustment Knob
- 8. Treble Volume Adjustment Knob
- 9. Main Volume Adjustment Knob
- 10. 6-Zone Volume Ádjustment Knob & Indicator
- 11. Power Switch
- 12. Protection Indicator(DC temperature, overcurrent, or short circuit protection)

- 13. Level Indicator
- 14. Power Supply LED
- 15. FN Zone Switch
- 16. Mode
- 17. LOOP Volume Adjustment Button
- 18. Display screen
- 19. Chime button
- 20. Next song/(FM mode for next program)
- 21. Infrared Remote Control Receiving
- 22. Previous Song/ (FM mode for previous program)
- 23. Play/Pause