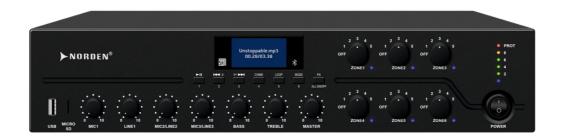

#### **DESCRIPTION**

The NVS-PA0028006CP is a Digital Mixer Amplifier can be used in conjunction with the NVS-PA0032006PM Remote Paging Station. It supports 2-channel RJ-45 remote paging microphone. The amplifier has a screen for intuitive display, with input sources such as 4 MIC, 4 AUX, USB, FM, Bluetooth and TF. It also provides protection function when overload, clipping, short circuit and abnormal working temperature occur.

#### **FEATURES**

- Priority function and with total volume control
- ⊙ SIREN short-circuit trigger function
- Independent volume adjustment knob of six zones
- MUTE short-circuit triggered mute function
- Five-segment level indicator
- 4 microphone inputs, 1 emergency signal input, 4 line inputs and 1 line output
- LCD lattice screen with backlight to display more information
- AC and DC24V power supply
- $_{\odot}$  70V/100V fixed voltage output and 4-16 $\Omega$  fixed-resistance output