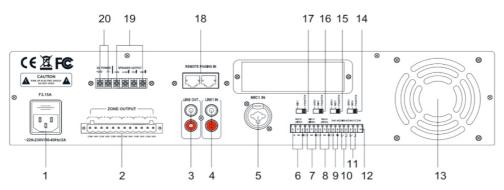

#### **REAR PANEL**

- 1. Power Input Connector AC220-230V
- 2. 6-zone output
- 3. LINE Output
- 4. LINE1 Input
- 5. MIC1 Balanced Input
- 6. MIC2, LINE2 Input
- 7. MIC3, LINE3 Input
- 8. MIC4, LINE4 Input 9. EMC Trigger Input
- 10. SIREN Short-circuit Trigger

- 11. Silent Short-circuit Trigger
- 12. FM Antenna
- 13. Fan Port
- 14. LINE4, MIC4 Phantom Voltage Switch
- 15. LINE3/MIC3 Phantom Voltage Switch
- 16. LINE2/MIC2 Phantom Voltage Switch
- 17. MIC1 Phantom Voltage Switch
- 18. Remote Paging MIC Input
- 19. Fixed resistance and voltage output
- 20. DC+24V Power Input(emergency power input)