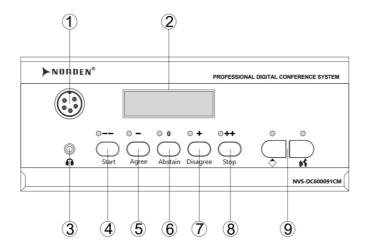

### **FRONT PANEL**

- 1. 5-Pin Mic jack
- 2. LCD Display
- 3. 3.5mm Headphone Jack
- 4. "--" Button
- 5. "-" Button
- 6. "0" Button
- 7. "+" Button
- 8. "++" Button
- 9.Mic On/Off Button