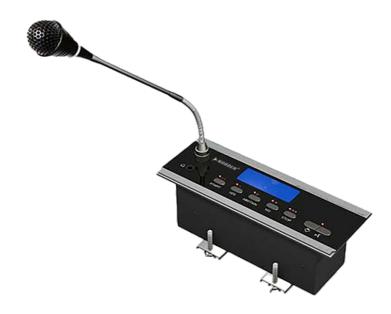

# NVS-DC600091CM

# Table Embedded Chairman Microphone with Voting Function

### **DESCRIPTION**

The NVS-DC600091CM is a Table Embedded Chairman Microphone with Voting Function. It is usually used together with its delegate unit NVS-DC600102CM. Priority functions, camera tracking function, unique ID code can be set up using the host NVS-DC600013CH or PC software. It is equipped with a built-in Hi-Fi speaker, will be muted automatically when the Mic is turned on to avoid whistling.