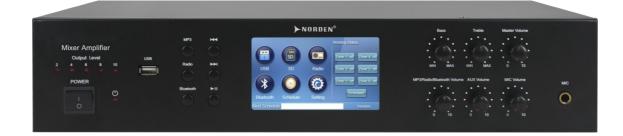

#### DESCRIPTION

The NVS-90070256MA integrated Mixer Amplifier is a 6-zone mix amplifier with built-in U disc, SD card, radio tuner, Bluetooth, zone, and timer functionality. It has a number of features, including the ability to play song files, a radio, set timers, and more. Touch screen control, all graphical interface, very simple and user-friendly operation. The product can be used broadly and can fulfil user requirements. It is equipped with built-in radio, it can be manually / automatically searched and can store up to 40 radio channels.

#### **FEATURES**

- ⊙ Touch and button-pressing control
- ⊙ Two kinds of control modes schedule and manual
- Mic input with muting priority
- ⊙ Separate volume control for MP3/FM/Bluetooth, AUX, Mic inputs
- ⊙ Support USB/SD/MP3/AM & FM/Bluetooth/schedule player
- 1 AUX ,1 Mic input ,1 AUX output
- ⊙ Built-in 4G MP3 program memory
- ⊙ Built-in Bluetooth receiver module