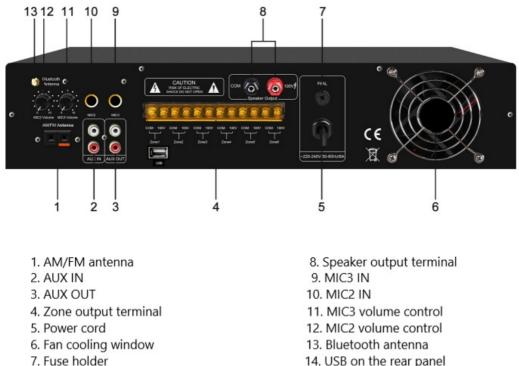

| Line: 85dB                                          |  |  |
| Tone                          | Bass: ±10dB (100Hz)                                 |  |  |
|                               | Treble: ±10dB (10kHz)                               |  |  |
| Protection                    | AC fuse, DC output protection, overload protection. |  |  |
| Power Supply                  | AC220-240V/50-60Hz                                  |  |  |
| Power Consumption             | 350W                                                |  |  |
| Dimension                     | 430x360x88mm                                        |  |  |

Version 2.0

\_\_\_\_\_1

## NVS-90070256MA



# 250W 6 Zones Mixer Amplifier with Audio Player and Timer **Function**

#### **FRONT PANEL**



#### **REAR PANEL**



14. USB on the rear panel

2

## NVS-90070256MA



# 250W 6 Zones Mixer Amplifier with Audio Player and Timer Function

#### **ORDERING INFORMATION**

| Part Number    | Description                                                       | Standard Quantity |
|----------------|-------------------------------------------------------------------|-------------------|
| NVS-90070256MA | 250W 6 Zones Mixer Amplifier with Audio Player and Timer Function | 01                |

#### **ACCESSORIES INFORMATION**

| Description       | Standard Quantity |
|-------------------|-------------------|
| 1.5m Audio Cable  | 01                |
| FM/AM Antenna     | 01                |
| Bluetooth Antenna | 01                |
| USB Flash Disk    | 01                |
| User Manual       | 01