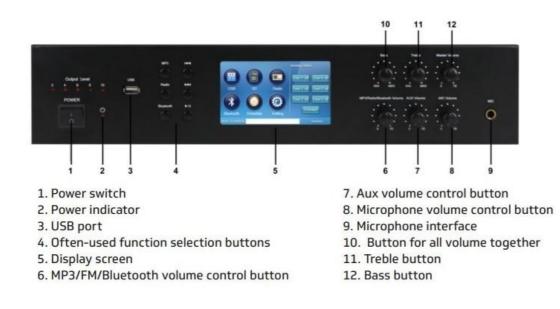

| Line: 85dB                                          |  |  |
| Tone                          | Bass: ±10dB (100Hz)                                 |  |  |
|                               | Treble: ±10dB (10kHz)                               |  |  |
| Protection                    | AC fuse, DC output protection, overload protection. |  |  |
| Power Supply                  | AC220-240V/50-60Hz                                  |  |  |
| Power Consumption             | 350W                                                |  |  |
| Dimension                     | 430x360x88mm                                        |  |  |

Version 2.0

\_\_\_\_\_1

## NVS-90070256MA



# 250W 6 Zones Mixer Amplifier with Audio Player and Timer **Function**

#### **FRONT PANEL**



#### **REAR PANEL**



14. USB on the rear panel

2

## NVS-90070256MA



# 250W 6 Zones Mixer Amplifier with Audio Player and Timer Function

#### **ORDERING INFORMATION**

| Part Number    | Description                                                       | Standard Quantity |
|----------------|-------------------------------------------------------------------|-------------------|
| NVS-90070256MA | 250W 6 Zones Mixer Amplifier with Audio Player and Timer Function | 01                |

#### **ACCESSORIES INFORMATION**

| Description       | Standard Quantity |
|-------------------|-------------------|
| 1.5m Audio Cable  | 01                |
| FM/AM Antenna     | 01                |
| Bluetooth Antenna | 01                |
| USB Flash Disk    | 01                |
| User Manual