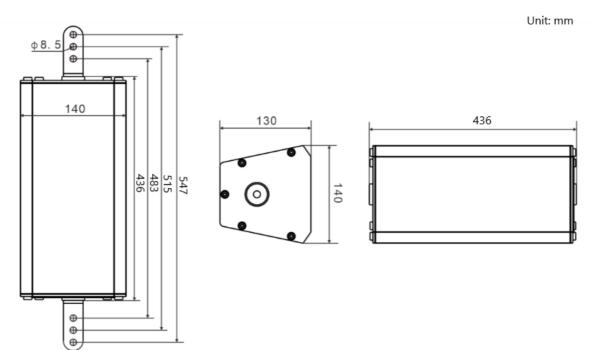

### DIMENSION

# IP/SIP Column Speaker 60W

| Mounting Method          | Wall Mounted            |
|--------------------------|-------------------------|
| Installation Environment | Outdoor Locations       |
| Operating Temperature    | -10°C~+55°C             |
| Operating Humidity       | <90% RH Non Condensing  |
| Shell Colour & Material  | White & Aluminium Alloy |
| Net Colour & Material    | White & Steel           |
| Net Surface Treatment    | Powder Spraying         |
| Bracket Material         | Steel                   |
| Protection Level         | IPX5                    |
| Product Dimensions       | 436x140x130 mm          |
| Product Weight           | 2.65 Kg                 |