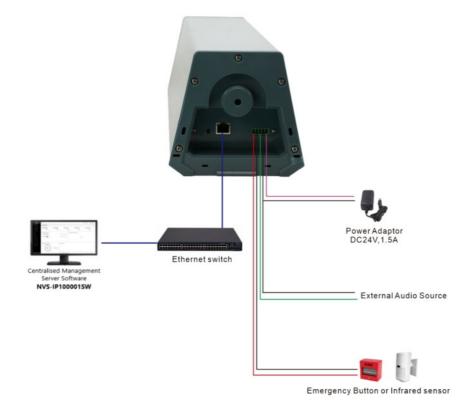

figuration Method      | Web Interface                       |  |

\_\_\_\_\_1



# IP/SIP Column Speaker 60W

| Mounting Method          | Wall Mounted            |
|--------------------------|-------------------------|
| Installation Environment | Outdoor Locations       |
| Operating Temperature    | -10°C~+55°C             |
| Operating Humidity       | <90% RH Non Condensing  |
| Shell Colour & Material  | White & Aluminium Alloy |
| Net Colour & Material    | White & Steel           |
| Net Surface Treatment    | Powder Spraying         |
| Bracket Material         | Steel                   |
| Protection Level         | IPX5                    |
| Product Dimensions       | 436x140x130 mm          |
| Product Weight           | 2.65 Kg                 |

### **CONNECTION DIAGRAM**



\_\_\_\_



# IP/SIP Column Speaker 60W

### **Input Connection**



3



# IP/SIP Column Speaker 60W

### DIMENSION



#### **ORDERING INFORMATION**

| Part Number    | Description               | Standard Quantity |
|----------------|---------------------------|-------------------|
| NVS-IP100019SP | IP/SIP Column Speaker 60W | 01                |

#### **ACCESSORIES INFORMATION**

| Description              | Standard Quantity |
|--------------------------|-------------------|
| Quick Installation Guide | 01                |
| Certificate and warranty | 01                |
| Extension Board          | 01                |
| Screw (M8*14)            | 03                |
| Mounting Bracket         | 02                |
| Terminal (3.5-5P)        | 01                |
| Screw Nut (M8)