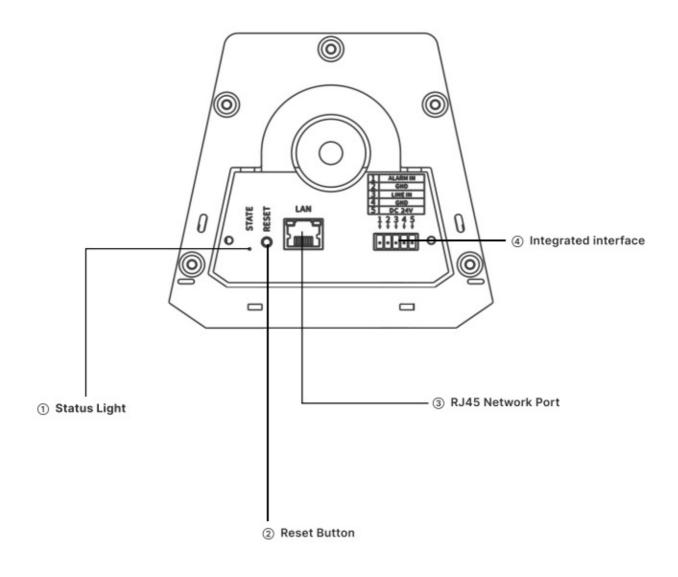

\_\_\_\_1



# IP/SIP Column Speaker 60W

| Mounting Method          | Wall Mounted            |
|--------------------------|-------------------------|
| Installation Environment | Outdoor Locations       |
| Operating Temperature    | -10°C~+55°C             |
| Operating Humidity       | <90% RH Non Condensing  |
| Shell Colour & Material  | White & Aluminium Alloy |
| Net Colour & Material    | White & Steel           |
| Net Surface Treatment    | Powder Spraying         |
| Bracket Material         | Steel                   |
| Protection Level         | IPX5                    |
| Product Dimensions       | 436x140x130 mm          |
| Product Weight           | 2.65 Kg                 |

### **CONNECTION DIAGRAM**



\_\_\_\_



# IP/SIP Column Speaker 60W

### **Input Connection**



3



# IP/SIP Column Speaker 60W

### DIMENSION



#### **ORDERING INFORMATION**

| Part Number    | Description               | Standard Quantity |
|----------------|---------------------------|-------------------|
| NVS-IP100019SP | IP/SIP Column Speaker 60W | 01                |

#### **ACCESSORIES INFORMATION**

| Description              | Standard Quantity |
|--------------------------|-------------------|
| Quick Installation Guide | 01                |
| Certificate and warranty | 01                |
| Extension Board          | 01                |
| Screw (M8*14)            | 03                |
| Mounting Bracket         | 02                |
| Terminal (3.5-5P)        | 01                |
| Screw Nut (M8)           | 01                |
| Gasket (M8)              | 01