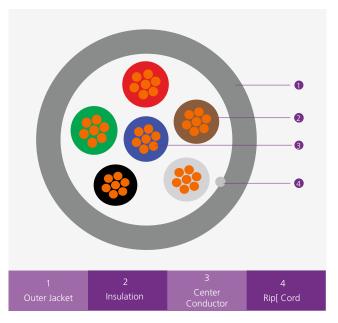

### **CABLE CONSTRUCTION**

ConductorOuter JacketJacket ColorBare CopperPVC/LSZHGrey

InsulationRip CordPE (High Density Polyethylene)Nylon

#### PHYSICAL CHARACTERISTICS

| Characteristic                         | Value          |  |
|----------------------------------------|----------------|--|
| No. of Conductor                       | 6              |  |
| Conductor Size                         | 22 AWG 7 x 30  |  |
| nsulation Thickness 0.28 mm            |                |  |
| Nom. Jacket Thickness                  | 0.5 mm         |  |
| Nom. Cable Outer Diameter 4.6 mm       |                |  |
| Max. Recommended Pulling Tension 240 N |                |  |
| Min. Bending Radius Minor Axis         | 36.8 mm        |  |
| Operating Temperature                  | -10°C to +60°C |  |

### **INSULATION COLOUR CODE**

| Individual Core | Colour |
|-----------------|--------|
| Core 1          | Black  |
| Core 2          | White  |
| Core 3          | Red    |
| Core 4          | Green  |
| Core 5          | Brown  |
| Core 6          | Blue   |