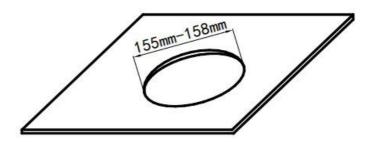

### **DIMENSION**

### **FEATURES**

- Long life
- Equipped with clamps for installation
- Long-term durability
- ⊙ Made of high-class steel
- Built-in 100V/70V transformer

| Specifications          |                      |  |
|-------------------------|----------------------|--|
| Model                   | NVS-10420006CS       |  |
| Rated Power             | 6W                   |  |
| Frequency Response      | 100Hz-16kHz          |  |
| Power Taping Options    | 1.5/3/5/6W           |  |
| Input Voltage/Impedance | 70V/100V             |  |
| Coverage Angle          | 175°                 |  |
| Connector type          | Quick push type lock |  |
| Cutout size             | Ø170                 |  |
| Sensitivity(1m,1w)      | 91dB±2dB             |  |
| Maximum SPL(1m)         | 96dB±2dB             |  |
| Operating temperature   | -25°C~+57°C          |  |
| Weight                  | 1.2Kg                |  |
| Dimension               | Ø180 x 100 mm        |  |