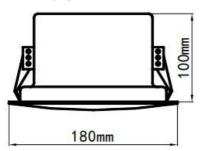

### **DIMENSION**

### **FEATURES**

- Long life
- Equipped with clamps for installation
- Long-term durability
- ⊙ Made of high-class steel
- Built-in 100V/70V transformer

| Specifications          |                      |  |
|-------------------------|----------------------|--|
| Model                   | NVS-10420006CS       |  |
| Rated Power             | 6W                   |  |
| Frequency Response      | 100Hz-16kHz          |  |
| Power Taping Options    | 1.5/3/5/6W           |  |
| Input Voltage/Impedance | 70V/100V             |  |
| Coverage Angle          | 175°                 |  |
| Connector type          | Quick push type lock |  |
| Cutout size             | Ø170                 |  |
| Sensitivity(1m,1w)      | 91dB±2dB             |  |
| Maximum SPL(1m)         | 96dB±2dB             |  |
| Operating temperature   | -25°C~+57°C          |  |
| Weight                  | 1.2Kg                |  |
| Dimension               | Ø180 x 100 mm        |  |