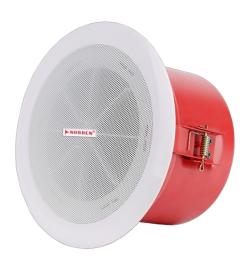

#### **DESCRIPTION**

The NVS-10420006CS is a Ceiling Speaker with a fire dome and a built-in 70V/100V transformer. The transmission takes place in a high-voltage, low-current environment. Low-current mode allows for longer transmission distances and parallel connections of many loudspeakers. This speaker has a broad frequency response (100-16,000Hz). It's composed of high-quality steel and comes with clamps for easy installation. It'll last a long time and never go out of style or fade. The flush mount style of the dual-crossover construction allows for simple and secure installation. It can be used in a different occasions with varying area sizes and background noises, such as a train station, a park, a school, a square, a military camp, an industrial park, and so on.

### **FEATURES**

- Long life
- Equipped with clamps for installation
- Long-term durability
- ⊙ Made of high-class steel
- Built-in 100V/70V transformer

| Specifications          |                      |  |
|-------------------------|----------------------|--|
| Model                   | NVS-10420006CS       |  |
| Rated Power             | 6W                   |  |
| Frequency Response      | 100Hz-16kHz          |  |
| Power Taping Options    | 1.5/3/5/6W           |  |
| Input Voltage/Impedance | 70V/100V             |  |
| Coverage Angle          | 175°                 |  |
| Connector type          | Quick push type lock |  |
| Cutout size             | Ø170                 |  |
| Sensitivity(1m,1w)      | 91dB±2dB             |  |
| Maximum SPL(1m)         | 96dB±2dB             |  |
| Operating temperature   | -25°C~+57°C          |  |
| Weight                  | 1.2Kg                |  |
| Dimension               | Ø180 x 100 mm        |  |