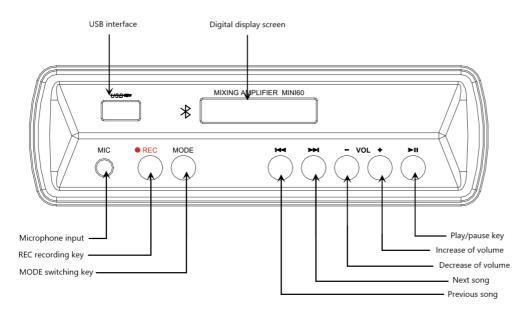

--------------|--|
| Model                                   | NVS-20240302AM         |  |
| Rated Power Output                      | 2x30W                  |  |
| Input sensitivity                       | LINE: 310mV, MIC: 10mV |  |
| Signal to noise ratio (S/N Ratio)       | 2mV                    |  |
| Harmonic Distortion                     | <1%                    |  |
| Frequency response (Frequency Response) | 20Hz~20kHz             |  |
| Operating Voltage                       | DC 12V~24V             |  |
| Power Consumption                       | 90W                    |  |
| Dimension (LxWxH)                       | 180×163×55mm           |  |
| Weight                                  | 0.8Kg                  |  |



## Mini Stereo Mixer Amplifier 60W

#### **FRONT PANEL**



#### **REAR PANEL**



- 1. Power input interface
- 2. Power supply switch
- 3. 6.35 MIC input interface
- 4. LINE IN auxiliary output interface
- 5. LINE OUT auxiliary output interface
- 6. Speaker output
- 7. SD interface

### NVS-20240302AM



# Mini Stereo Mixer Amplifier 60W

#### **ORDERING INFORMATION**

| Part Number    | Description                     | Standard Quantity |
|----------------|---------------------------------|-------------------|
| NVS-20240302AM | Mini Stereo Mixer Amplifier 60W | 01                |

#### **ACCESSORIES INFORMATION**

| Description             | Standard Quantity |
|-------------------------|-------------------|
| Power Adapter 220V/4.5A | 1                 |
| Power Cord              | 1                 |
| Remote Control          | 1