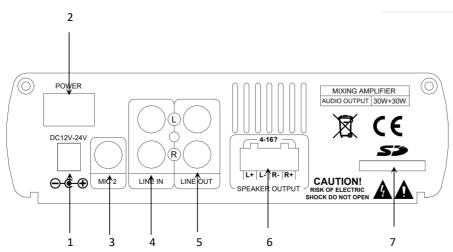

#### **REAR PANEL**

- 1. Power input interface
- 2. Power supply switch
- 3. 6.35 MIC input interface
- 4. LINE IN auxiliary output interface
- 5. LINE OUT auxiliary output interface
- 6. Speaker output
- 7. SD interface