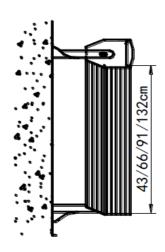

oor occasions vary in area sizes and background noises, such as traffic junctions, stations, park, school, square, industrial areas, etc.

#### **FEATURES**

- High sensitivity.
- Weatherproof column type loudspeaker
- 70V/100V Built-in transformer.

| Specifications      |                |  |
|---------------------|----------------|--|
| Model               | NVS-10910160BS |  |
| Rated Power         | 160W           |  |
| Driver Unit         | 8"×4, 4"×1     |  |
| Frequency Response  | 80Hz-16kHz     |  |
| Input Voltage/Power | 70V/100V       |  |
| Sensitivity(1m,1w)  | 94dB           |  |
| Max SPL(1m)         | 116dB          |  |
| Weight              | 23kg           |  |
| Dimension(L×W×H)    | 230×250×1320mm |  |



# Outdoor Waterproof Column Speaker 160W

## **DIMENSION**





### **ORDERING INFORMATION**

| Part Number    | Description                            | Standard Quantity |
|----------------|----------------------------------------|-------------------|
| NVS-10910160BS | Outdoor Waterproof Column Speaker 160W | 01                |