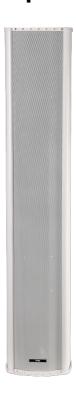

## Outdoor Waterproof Column Speaker 160W

### **DESCRIPTION**

NVS-10910160BS is a type of weatherproof outdoor column speakers with an inbuilt Amplifier of 70V/100V. This transmission is realized in a high-voltage, low-current mode, which makes longer distance transmission and parallel connection of multiple loudspeakers. This Speaker can be applied to outdoor occasions vary in area sizes and background noises, such as traffic junctions, stations, park, school, square, industrial areas, etc.

#### **FEATURES**

- High sensitivity.
- Weatherproof column type loudspeaker
- 70V/100V Built-in transformer.

| Specifications      |                |  |
|---------------------|----------------|--|
| Model               | NVS-10910160BS |  |
| Rated Power         | 160W           |  |
| Driver Unit         | 8"×4, 4"×1     |  |
| Frequency Response  | 80Hz-16kHz     |  |
| Input Voltage/Power | 70V/100V       |  |
| Sensitivity(1m,1w)  | 94dB           |  |
| Max SPL(1m)         | 116dB          |  |
| Weight              | 23kg           |  |
| Dimension(L×W×H)    | 230×250×1320mm |  |