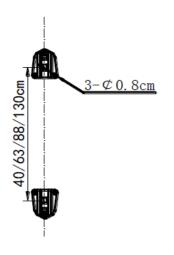

tdoor occasions vary in area sizes and background noises, such as traffic junctions, stations, park, school, square, industrial areas, etc.

#### **FEATURES**

- High sensitivity.
- Weatherproof column type loudspeaker
- 70V/100V Built-in transformer.

| Specifications      |                |  |
|---------------------|----------------|--|
| Model               | NVS-10910160BS |  |
| Rated Power         | 160W           |  |
| Driver Unit         | 8"×4, 4"×1     |  |
| Frequency Response  | 80Hz-16kHz     |  |
| Input Voltage/Power | 70V/100V       |  |
| Sensitivity(1m,1w)  | 94dB           |  |
| Max SPL(1m)         | 116dB          |  |
| Weight              | 23kg           |  |
| Dimension(L×W×H)    | 230×250×1320mm |  |



# Outdoor Waterproof Column Speaker 160W

## **DIMENSION**





### **ORDERING INFORMATION**

| Part Number    | Description                            | Standard Quantity |
|----------------|----------------------------------------|-------------------|
| NVS-10910160BS | Outdoor Waterproof Column Speaker 160W | 01                |