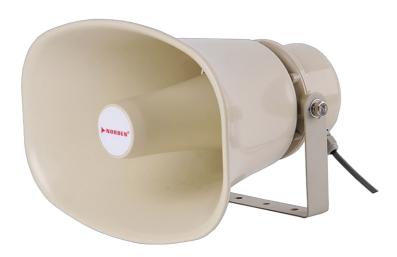

### **DESCRIPTION**

NVS-L1007020HS is an weatherproof horn speaker with built in 100V transformer. This transmission is realized in a high-voltage, low-current mode, which makes longer distance transmission and parallel connection of multiple loudspeakers possible. This speaker is designed of wide frequency response and the horn flat made of high quality die-cast aluminum, which ensures long-term durability, and will never be out of shape. It is waterproof and suitable for outdoor and indoor uses. It can be applied to different occasions vary from area sizes and background noises, such as station, park, school, square, military camp, industrial park, factories etc.

#### **FEATURES**

- Weatherproof Model
- Suitable for outdoor and Indoor use
- IP66 Rated
- $_{ullet}$  Multiple Power tapping Options
- Wide Frequency response
- Outstanding high sound pressure
- Best sound quality reproduction