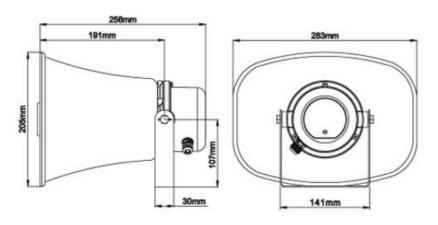

### **DIMENSION**

| Specifications        |                                      |  |
|-----------------------|--------------------------------------|--|
| Model                 | NVS-L1007020HS                       |  |
| Rated Power           | 20W                                  |  |
| Input Voltage+        | 100V                                 |  |
| Coverage Angle        | 125°                                 |  |
| Power tapping         | 20W, 15W, 10W, 5W, 3W and 1W (@100V) |  |
| Sensitivity (1w, 1m)  | 107dB                                |  |
| Maximum SPL           | 120dB ±2dB                           |  |
| Frequency Response    | 350Hz - 5KHz                         |  |
| Degree of Protection  | IP66                                 |  |
| Operating temperature | -50°C ~ 70°Cx                        |  |
| Weight                | 2.2Kg                                |  |
| Dimension (WxHxL)     | 205x283x256 mm                       |  |