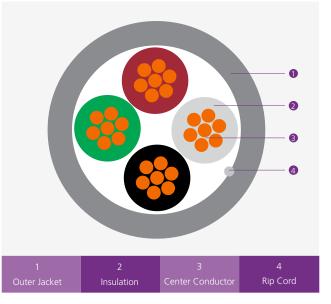

# **CABLE CONSTRUCTION**

Conductor Outer Jacket Color

Bare Copper PVC/LSZH Grey

InsulationRip CordPE (High Density Polyethylene)Nylon