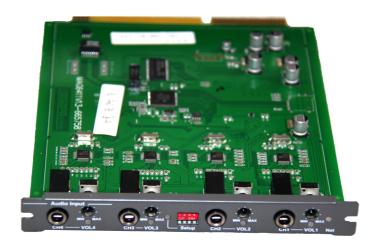

# 4 - Channel Audio Input Card

## **DESCRIPTION**

NVS-IP30040AE is an Audio Acquisition Module, it is a network all-digital analog and digital converter signal processor. It is working based on the TCP/IP transmission protocol. Local program, background music, voice signal can be transmitted through the local audio input interface to the broadcast system, to realize seamless integration with the traditional internal system, intelligent control. It have built-in pressure limiter, to ensure that the language transmission index is not reduced.

#### **FEATURES**

- Full digital design.
- High fidelity.
- $\odot$  High voice transmission index.
- ⊙ Modular design, each module can be entered 4-channel audio simultaneously.

| Specifications        |                  |  |
|-----------------------|------------------|--|
| Model                 | NVS-IP30040AE    |  |
| No. of Input channel  | 4                |  |
| Input type            | 3.5mm Audio Jack |  |
| Transmission Protocol | TCP/IP Protocol  |  |
| Dimension             | 173×23×210mm     |  |
| Weight                | 1.0kg            |  |