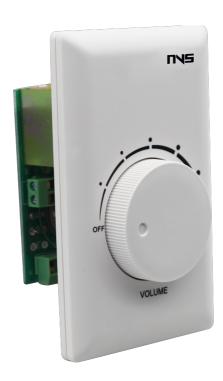

### **DESCRIPTION**

NVS-AC10010VC is an elegant and compact volume controller with 24V override function. It's compatible with NVS wall and ceiling speakers which have 100V line matching transformers and can be connected to a speaker or group of speakers with power rating up to 15 Watts. There are 6 volume selectable positions on the panel.

#### **FEATURES**

- Simple Design and Modern appearance
- High quality ABS plastic body
- Support 6 gear control

| Specifications     |                           |  |
|--------------------|---------------------------|--|
| Model              | NVS-AC10010VC             |  |
| RMS Power          | 15W                       |  |
| Input Voltage      | 70V/100V                  |  |
| Connection Type    | 2-wire, 4-wire and 6-wire |  |
| Attenuation Range  | 6×3dB                     |  |
| Frequency Response | 50Hz-20kHz                |  |
| Dimension          | 114×70×55mm               |  |
| Weight             | 235g                      |  |