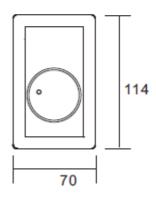

### **DIMENSION**

Measurement: mm

#### **FEATURES**

- Simple Design and Modern appearance
- High quality ABS plastic body
- Support 6 gear control

| Specifications     |                           |  |
|--------------------|---------------------------|--|
| Model              | NVS-AC10010VC             |  |
| RMS Power          | 15W                       |  |
| Input Voltage      | 70V/100V                  |  |
| Connection Type    | 2-wire, 4-wire and 6-wire |  |
| Attenuation Range  | 6×3dB                     |  |
| Frequency Response | 50Hz-20kHz                |  |
| Dimension          | 114×70×55mm               |  |
| Weight             | 235g                      |  |