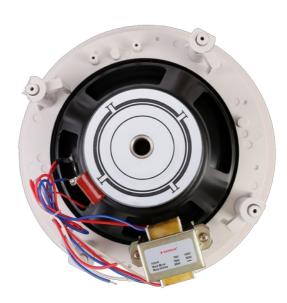

## **DESCRIPTION**

The NVS-10360030CS is a ceiling type speaker along with a built-in transformer of 70V/100V. This transformer reduces line losses on longer distance and it also helps parallel connection of multiple loudspeakers. This 8" speaker driver is designed of wide frequency response and multiple power tap options. It is made made of high quality engineering plastic, which assure a long-term durability and never out of shape and color fading. This speaker have Spring clip clamp and it will make the installation easy and secure. It is an ideal choice for industrial and commercial applications in hotel, school, office and factory.

## **FEATURES**

- ⊙ 8" Paper cone driver unit
- High Sensitivity
- ⊙ In-Ceiling loudspeaker
- Made of High quality ABS Plastic
- Built-in transformer of 70V/100V
- Easy to install with spring clip

| Specifications        |                 |  |
|-----------------------|-----------------|--|
| Model                 | NVS-10360030CS  |  |
| Rated Power           | 30W             |  |
| Driver Size           | 8" X 1, 1" x 1  |  |
| Frequency Response    | 50Hz - 20,000Hz |  |
| Input Voltage         | 70V/100V        |  |
| Coverage Angle        | 150°            |  |
| Input Connection      | Two-wire Cable  |  |
| Power Taping Options  | 15/30W          |  |
| Cutout Size           | Ø242 – Ø245 mm  |  |
| Sensitivity (1m,1w)   | 92dB            |  |
| Maximum SPL (1m)      | 107dB           |  |
| Operating temperature | -25°C~+57°C     |  |
| Weight                | 3.2kg           |  |
| Dimensions            | Ø273 x 130 mm   |  |