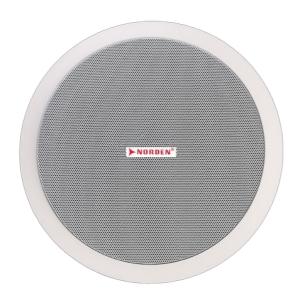

## **DESCRIPTION**

The NVS-10360030CS is a ceiling type speaker along with a built-in transformer of 70V/100V. This transformer reduces line losses on longer distance and it also helps parallel connection of multiple loudspeakers. This 8" speaker driver is designed of wide frequency response and multiple power tap options. It is made made of high quality engineering plastic, which assure a long-term durability and never out of shape and color fading. This speaker have Spring clip clamp and it will make the installation easy and secure. It is an ideal choice for industrial and commercial applications in hotel, school, office and factory.

## **FEATURES**

- ⊙ 8" Paper cone driver unit
- High Sensitivity
- ⊙ In-Ceiling loudspeaker
- Made of High quality ABS Plastic
- Built-in transformer of 70V/100V
- Easy to install with spring clip

| Specifications        |                 |  |
|-----------------------|-----------------|--|
| Model                 | NVS-10360030CS  |  |
| Rated Power           | 30W             |  |
| Driver Size           | 8" X 1, 1" x 1  |  |
| Frequency Response    | 50Hz - 20,000Hz |  |
| Input Voltage         | 70V/100V        |  |
| Coverage Angle        | 150°            |  |
| Input Connection      | Two-wire Cable  |  |
| Power Taping Options  | 15/30W          |  |
| Cutout Size           | Ø242 – Ø245 mm  |  |
| Sensitivity (1m,1w)   | 92dB            |  |
| Maximum SPL (1m)      | 107dB           |  |
| Operating temperature | -25°C~+57°C     |  |
| Weight                | 3.2kg           |  |
| Dimensions            | Ø273 x 130 mm   |  |