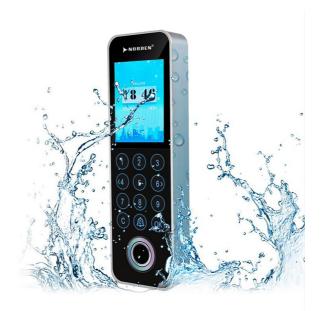

### **DESCRIPTION**

The NAC-4011FR is a compact Waterproof Fingerprint Access Controller with metal case suitable for both indoor & outdoor applications. It has capacitive fingerprint reader & touch type keypad which is convenient to use.

#### **FEATURES**

- Multiple authentication methods
- IP67 Waterproof
- Support both IC & ID card
- USB port to upload & download data using USB drive

| TECHNICAL PARAMETERS |                                 |  |
|----------------------|---------------------------------|--|
| Model                | NAC-4011FR                      |  |
| Working Mode         | Online/Offline                  |  |
| Verification Method  | Finger, ID card, IC Mifare, PIN |  |
| Fingerprint Capacity | 3,000/5,000 (Optional)          |  |
| Card Capacity        | 3,000/5,000 (Optional)          |  |
| PIN Capacity         | 3,000/5,000 (Optional)          |  |
| Log Capacity         | 1,70,000/2,50,000 (Optional)    |  |
| Verification Speed   | <1.05                           |  |
| Verification Mode    | 1:N, 1:1                        |  |
| FRR                  | <0.01%                          |  |
| FAR                  | <0.0001%                        |  |
| Display              | 2.0-inch TFT color screen       |  |
| Input                | Touch keyboard, T9 input        |  |
| Language             | English, Arabic, etc.           |  |