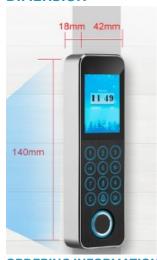

### **DIMENSION**

# **Waterproof Fingerprint Access Controller**

| Voice                      | English, Arabic, etc.                               |
|----------------------------|-----------------------------------------------------|
| TCP/IP                     | Yes                                                 |
| RS485                      | Yes                                                 |
| RS485 (Master to Slave)    | Slave (work with the master devices)                |
| Multiple User Verification | Yes                                                 |
| Anti-Tamper                | Yes                                                 |
| Door Bell                  | Yes                                                 |
| Door Sensor                | Yes                                                 |
| Exit Button                | Yes                                                 |
| Lock Signal                | 1 set relay output                                  |
| Wiegand Signal             | Wiegand In/Out                                      |
| Alarm Signal               | 2 set signal (anti-tamper/threaten/door open/force) |
| Anti pass back             | Indoor/Outdoor                                      |
| Interlock                  | A/B doors                                           |
| Fire Alarm                 | Yes                                                 |
| WiFi                       | Optional                                            |
| Power Supply               | DC 12V, 2A                                          |
| Dimension                  | 140 x 42 x 18 mm                                    |