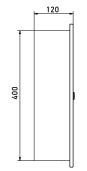

ainted with electro static powder coated finish. Easycab is available in 12U size and comply with ANSI/EIA RS-310-D, DIN41497 part 1, IEC 297-2, DIN41497 part 7, GB/T3047, 2-92 standards.

### **FEATURES**

- Recessed type installation
- 3 round Cable entry through bottom and top panel with rubber protection.
- 180 degree turning angle for front door
- Tempered front glass lockable door
- Welded frame
- 3U Mesh Panel (adjustable)
- 10" Installation

| Material             | SPCC cold rolled steel                |
|----------------------|---------------------------------------|
| Degree of protection | IP20                                  |
| Surface finish       | Degreasing, phosphoric, powder coated |
| Loading capacity     | 30 KGS                                |

#### STRUCTURE









# WALL MOUNT CABINET - RECESSED

## ACCESSORIES

| Accessories       | Material Of Construction                               | Surface Coating &<br>Colour | Quantity |
|-------------------|--------------------------------------------------------|-----------------------------|----------|
| Front glass door  | 5mm toughened glass door /1.2mm SPCC cold rolled steel | Powder coating              | 1 piece  |
| Cable entry cover | 1.2mm SPCC cold rolled steel                           | Powder coating              | 1 piece  |
| Mounting Profile  | 1.2mm SPCC cold rolled steel                           | Powder coating              | 1 piece  |
| Lock with 2 keys  | -                                                      | -                           | 1 piece  |
| Frame             | 1.2mm