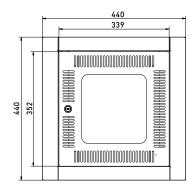

nd painted with electro static powder coated finish. Easycab is available in 12U size and comply with ANSI/EIA RS-310-D, DIN41497 part 1, IEC 297-2, DIN41497 part 7, GB/T3047, 2-92 standards.

### **FEATURES**

- Recessed type installation
- 3 round Cable entry through bottom and top panel with rubber protection.
- 180 degree turning angle for front door
- Tempered front glass lockable door
- Welded frame
- 3U Mesh Panel (adjustable)
- 10" Installation

| Material             | SPCC cold rolled steel                |
|----------------------|---------------------------------------|
| Degree of protection | IP20                                  |
| Surface finish       | Degreasing, phosphoric, powder coated |
| Loading capacity     | 30 KGS                                |

#### STRUCTURE









# WALL MOUNT CABINET - RECESSED

## ACCESSORIES

| Accessories       | Material Of Construction                               | Surface Coating &<br>Colour | Quantity |
|-------------------|--------------------------------------------------------|-----------------------------|----------|
| Front glass door  | 5mm toughened glass door /1.2mm SPCC cold rolled steel | Powder coating              | 1 piece  |
| Cable entry cover | 1.2mm SPCC cold rolled steel                           | Powder coating              | 1 piece  |
| Mounting Profile  | 1.2mm SPCC cold rolled steel                           | Powder coating              | 1 piece  |
| Lock with 2 keys  | -                                                      | -                           | 1 piece  |
| Frame             | 1