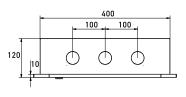

#### STRUCTURE

### **ORDERING INFORMATION**

| Part Number  | Description                                    | Capacity (U) |
|--------------|------------------------------------------------|--------------|
| 1319-06D110X | 06U 400 x 120 Recessed Type Wall Mount Cabinet | 06           |
| 1319-09D210X | 09U 400 x 150 Recessed Type Wall Mount Cabinet | 09           |