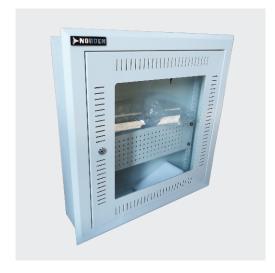

## WALL MOUNT CABINET - RECESSED

The Easycab range of recessed type wall mount cabinets designed for home/office environment. The cabinet's structure is welded and painted with electro static powder coated finish. Easycab is available in 12U size and comply with ANSI/EIA RS-310-D, DIN41497 part 1, IEC 297-2, DIN41497 part 7, GB/T3047, 2-92 standards.

### **FEATURES**

- Recessed type installation
- 3 round Cable entry through bottom and top panel with rubber protection.
- 180 degree turning angle for front door
- Tempered front glass lockable door
- Welded frame
- 3U Mesh Panel (adjustable)
- 10" Installation