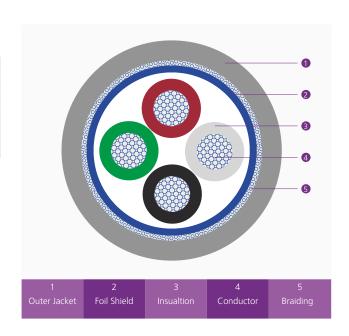

## **CABLE CONSTRUCTION**

ConductorShieldingOuter JacketAnnealed Tinned CopperATC and PolyyesterPVC (Polyvinyl Chloride)

InsulationBraidJacket ColorPVCAnnealed Tinned CopperGrey

## **INSULATION COLOUR CODE**

| Individual Core | Colour |
|-----------------|--------|
| Core 1          | Black  |
| Core 2          | Red    |
| Core 3          | White  |
| Core 4          | Green  |