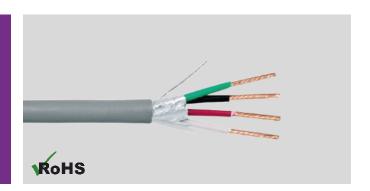

## 4 Core 28 AWG Shielded Multi Conductor Cable

The Shielded Multi Conductor Cable from NORDEN is suitable to use within Audio, Control and Instrumentation purpose. The cable is constructed with PE Insulation, 100 % Aluminium Foil - Polyester Tape Shielded and PVC or outer jacket.

## **INSULATION COLOUR CODE**

| Individual Core | Colour |
|-----------------|--------|
| Core 1          | Black  |
| Core 2          | Red    |
| Core 3          | White  |
| Core 4          | Green  |