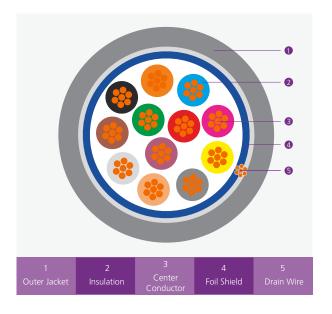

### **CABLE CONSTRUCTION**

 Conductor
 Shielding
 Outer Jacket

 Stranded Bare Copper
 Al-Polyester Foil
 PE

 Insulation
 Drain Wire
 Jacket Color

 PE (High Density Polyethylene)
 Tinned Copper
 Black