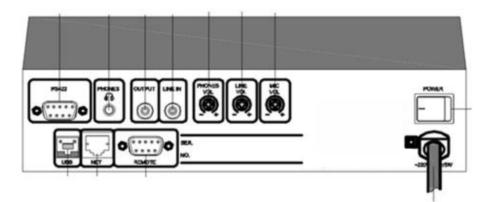

V)                                              | AUX≤0.1%      |  |  |
| AUX Signal to Noise Ratio (30K lowpass)                              | ≥80dB         |  |  |
| Effective frequency of AUX gain limit (±3dB)                         | 20-20000Hz    |  |  |
| Effective frequency of monitoring (talkback voice) gain limit (±3dB) | 40-13000 Hz   |  |  |
| Working voltage                                                      | AC180-240V    |  |  |
| Standby power consumption                                            | 14.5W         |  |  |
| Package dimensions (mm)                                              | 415×285×160mm |  |  |
| Net Weight                                                           | 2kg           |  |  |

# NVS-IP30006PM IP NETWORK PAGING STATION

## **REAR PANEL**



## CONNECTION



## **ORDERING INFORMATION**

| Part Number   | Description               | Standard Quantity |
|---------------|---------------------------|-------------------|
| NVS-IP30006PM | IP Network Paging Station | 1 No.             |

## **PACKING INFORMATION**

| Part Number   | Packing Mode | Gross Weight(kg) | Dimensions(mm) |
|---------------|--------------|------------------|----------------|
| NVS-IP30006PM | Carton Box   | 2.0              | 415×285×160    |

#### Norden Communication UK Ltd.

www.nordencommunication.com/nvs



INS