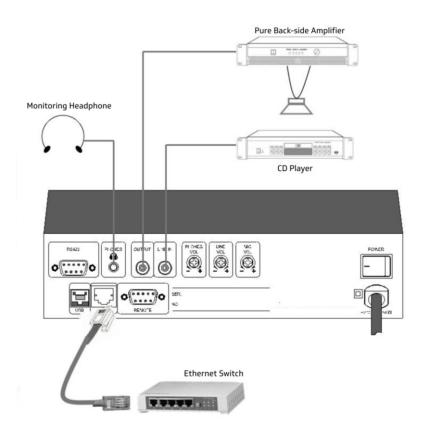

| AUX≤0.1%      |  |  |
| AUX Signal to Noise Ratio (30K lowpass)                              | ≥80dB         |  |  |
| Effective frequency of AUX gain limit (±3dB)                         | 20-20000Hz    |  |  |
| Effective frequency of monitoring (talkback voice) gain limit (±3dB) | 40-13000 Hz   |  |  |
| Working voltage                                                      | AC180-240V    |  |  |
| Standby power consumption                                            | 14.5W         |  |  |
| Package dimensions (mm)                                              | 415×285×160mm |  |  |
| Net Weight                                                           | 2kg           |  |  |

# NVS-IP30006PM IP NETWORK PAGING STATION

## **REAR PANEL**



## CONNECTION



## **ORDERING INFORMATION**

| Part Number   | Description               | Standard Quantity |
|---------------|---------------------------|-------------------|
| NVS-IP30006PM | IP Network Paging Station | 1 No.             |

## **PACKING INFORMATION**

| Part Number   | Packing Mode | Gross Weight(kg) | Dimensions(mm) |
|---------------|--------------|------------------|----------------|
| NVS-IP30006PM | Carton Box   | 2.0              | 415×285×160    |

#### Norden Communication UK Ltd.

www.nordencommunication.com/nvs



INS