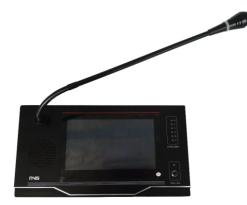

## NVS-IP30006PM IP NETWORK PAGING STATION

### DESCRIPTION

NVS-IP30006PM is intelligent network paging station allow up to 1,000 zones which can be activated by simply one button. It can realize zone based calling and group based calling. Supports TCP/IP and is compatible to shared WAN/LAN network. The system can provide 1 AUX input,1 AUX output and 1 headphone monitoring interface to realize local extension. It provides log management and screen calibration functions. Users can view zone information. It can realize zone based calling and group based calling.

## FEATURES

- $\odot$  1,000 zones which can be activated
- 7-inch true colour LCD display
- 1 aux input,1aux output and 1 headphone
- O Support TCP/IP
- Users can view zone information.
- Log management and screen calibration
- The back light on time can be adjusted to save energy.
- Shared WAN/LAN network