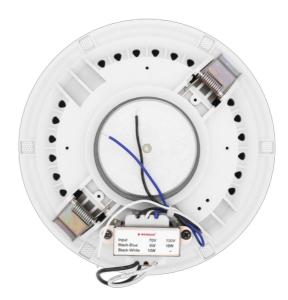

### **DESCRIPTION**

The NVS-10140010CS is a narrow edge Ceiling Speaker with built-in 70V/100V transformer. The transmission takes place in a high voltage, low-current environment. Low-current mode allows for longer transmission distances and parallel connections of many loudspeakers. It is made of high-quality engineering plastic, which assure a long-term durability and never out of shape and will not fade. It is an ideal choice for places such as, schools, square halls, parking lots, railway stations, airports, villa communities and mall supermarkets, recreation facilities.

| Specifications          |                |  |
|-------------------------|----------------|--|
| Model                   | NVS-10140010CS |  |
| Rated Power             | 10W            |  |
| Driver Unit             | 6.5" inch      |  |
| Frequency Response      | 120Hz -16KHz   |  |
| Input Voltage/Impedance | 70V/100V       |  |
| Coverage Angle          | 175°           |  |
| Input Connection        | Two-wire Cable |  |
| Sensitivity(1m,1w)      | 90dB±2dB       |  |
| Cutout size             | Ф165mm-170mm   |  |
| Maximum SPL(1m)         | 92dB±2dB       |  |
| Operating temperature   | -25°C~+57°C    |  |
| Dimension               | Ø185x74mm      |  |
| Weight                  | 0.9Kg          |  |