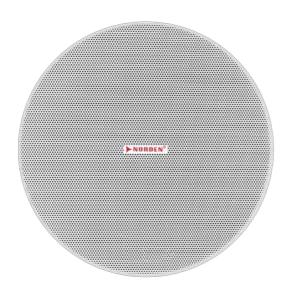

## 6.5" Narrow Edge Ceiling Speaker with Aluminium mesh 10W

### **DESCRIPTION**

The NVS-10140010CS is a narrow edge Ceiling Speaker with built-in 70V/100V transformer. The transmission takes place in a high voltage, low-current environment. Low-current mode allows for longer transmission distances and parallel connections of many loudspeakers. It is made of high-quality engineering plastic, which assure a long-term durability and never out of shape and will not fade. It is an ideal choice for places such as, schools, square halls, parking lots, railway stations, airports, villa communities and mall supermarkets, recreation facilities.

# 6.5" Narrow Edge Ceiling Speaker with Aluminium mesh 10W