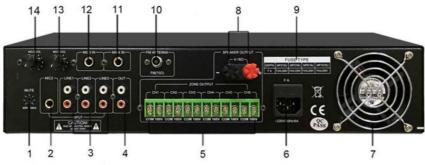

#### **REAR PANEL**

- 1. Mute Control Button
- 2. MIC 2 Input Jack
- 3. Line Input Jack 1,2,3
- 4. AUX Output Jack (Link with another amplifier
- or recording equipment)
- 5. 6-zone Output
- 6. AC Power Source Insert
- 7.Fan Exhaust Window

- 8. Speaker Output Terminal
- 9. AC Power Fuse
- 10. FM antenna Jack 11. MIC4 Input Jack
- 12. MIC3 Input Jack
- 13. MIC4 Input Volume Button
- 14. MIC3 Input Volume Button