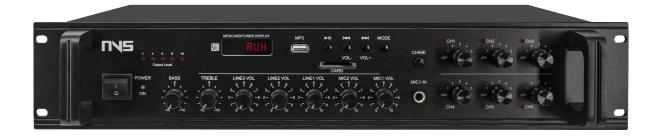

### **DESCRIPTION**

The NVS-90110256MA Mixer Amplifier is rated at 250W and 4-16  $\Omega$  speaker output are provided. There are 4 unbalanced microphones inputs and 3 aux inputs. Bass and treble controls and master volume control are provided. This amplifier can be applied to different occasions, such as supermarket, classroom, etc. Extensive protection from short-circuit, overload and high temp is ensured. Automatic cooling system ensures the extreme quite sound system.

### **FEATURES**

- 100V & 4-16 Ω, rated power 250W
- Support USB / SD / FM radio, with built-in chime
- $\odot$  4 MIC inputs, Mic 1 with priority and muting function
- 3 AUX line input & 1 AUX line output for power extension
- Each AUX & Mic input with individual volume