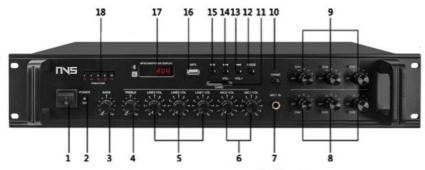

#### **FRONT PANEL**

- 1. Power Switch
- 2. LED Power Indicator
- 3. Bass Adjustment Button
- 4. Treble Adjustment Button
- 5. Line Input Volume Adjustment Button
- 6. MIC Input Volume Adjustment Button
- 7. MIC 1 Priority Input Jack
- 8. Zone Volume Adjustment Button (1-6)
- 9. Zone Level Indicator

- 10. Chime Button
- 11. MP3 SD Jack
- 12. MP3/tuner Select Key
- 13. MP3/tuner Status Operation Key
- 14. MP3/tuner Status Operation Key
- 15. MP3/tuner Status Operation Key
- 16. MP3 USB Jack
- 17. MP3/tuner status display
- 18. Five-unit LED Level Meter