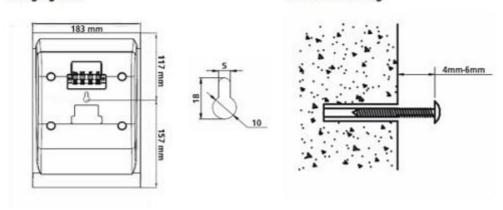

| NVS-10010010WS   |  |
| Material                 | ABS Plastic      |  |
| Rated Power              | 10W              |  |
| Driver Unit              | 6.5"×1, 2"×1     |  |
| Frequency Response       | 160Hz-18kHz      |  |
| Power Taping Options     | 3/6/10W          |  |
| Input Voltage/ Impedance | 70V/100V         |  |
| Sensitivity (1m,1w)      | 94dB±2dB         |  |
| Maximum SPL (1m)         | 104dB±2dB        |  |
| Coverage angle(HxV)      | 165°x90°         |  |
| Input Connector          | Push in terminal |  |
| Operating temperature    | -25°C~+60°C      |  |
| Weight                   | 1.75kg           |  |
| Dimension                | 274x183mm        |  |



# Wall Mounted Curved Speaker 10W

## **DIMENSION**

## Hanging Hole

## **Nail for Mounting**



#### **ORDERING INFORMATION**

| Part Number    | Description                     | Standard Quantity |
|----------------|---------------------------------|-------------------|
| NVS-10010010WS | Wall Mounted Curved Speaker 10W | 01                |

#### **ACCESSORIES INFORMATION**

| Description | Standard Quantity |
|-------------|-------------------|
| User Manual | 01                |