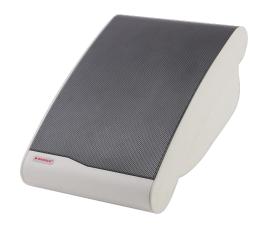

#### **DESCRIPTION**

The NVS-10010010WS is a Wall-Mounted Speaker with a 70V/100V transformer built in. The transmission is realized in a high-voltage, low-current mode, which makes longer distance transmission and parallel connection of multiple loudspeakers possible. It is an ideal choice for industrial and commercial applications in hotel, school, office and factory where background music and paging is needed.

#### **FEATURES**

- Clear and sonorous sound
- 1.5-10W with multiple terminals
- Long life
- Easy installation
- Engineered from high-grade engineering plastic
- Built in 70V/100V transformer

| Specifications           |                  |  |
|--------------------------|------------------|--|
| Model                    | NVS-10010010WS   |  |
| Material                 | ABS Plastic      |  |
| Rated Power              | 10W              |  |
| Driver Unit              | 6.5"×1, 2"×1     |  |
| Frequency Response       | 160Hz-18kHz      |  |
| Power Taping Options     | 3/6/10W          |  |
| Input Voltage/ Impedance | 70V/100V         |  |
| Sensitivity (1m,1w)      | 94dB±2dB         |  |
| Maximum SPL (1m)         | 104dB±2dB        |  |
| Coverage angle(HxV)      | 165°x90°         |  |
| Input Connector          | Push in terminal |  |
| Operating temperature    | -25°C~+60°C      |  |
| Weight                   | 1.75kg           |  |
| Dimension                | 274x183mm        |  |