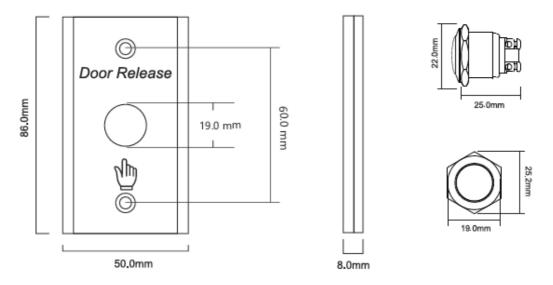

## **DIMENSION**

#### **FEATURES**

- NO/COM
- Standard structure of 8mm Aluminium Alloy

| TECHNICAL PARAMETERS  |                              |
|-----------------------|------------------------------|
| Model                 | NAC-9002AE                   |
| Size                  | 86L x 50W x 25H mm           |
| Weight                | 0.12Kg                       |
| Power Supply          | DC 12V                       |
| Output Contact        | NO/COM                       |
| Material              | 8mm Aluminium Alloy          |
| Mechanical Life       | 500,000 tested               |
| Accessories           | Optional Back box            |
| Operating Temperature | -20°C ~ +55°C (-4°F ~ 131°F) |
| Operating Humidity    | 0-95% (RH)                   |