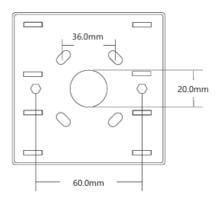

ces, etc.

#### **FEATURES**

- Emergency Call Point
- SPDT, NO/NC/COM
- ABS material

| TECHNICAL PARAMETERS  |                              |
|-----------------------|------------------------------|
| Model                 | NAC-9003EB                   |
| Output Contact        | NO/NC/COM                    |
| Power Supply          | DC 12-30V, 2A                |
| Size                  | 86L x 86W x 52H mm           |
| Material              | ABS                          |
| Weight                | 0.165Kg                      |
| Mechanical Life       | 500,000 Tested               |
| Operating Temperature | -20°C ~ +55°C (-4°F ~ 131°F) |
| Operating Humidity    | 0-95% (RH)                   |

## **NAC-9003EB**



# **Emergency Break Glass Button Green**

## **DIMENSION**







## **ORDERING INFORMATION**

| Part Number | Description                        |
|-------------|------------------------------------|
| NAC-9003EB  | Emergency Break Glass Button Green |