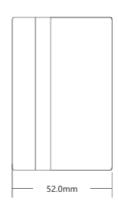

## **DIMENSION**

#### **FEATURES**

- Emergency Call Point
- SPDT, NO/NC/COM
- ABS material

| TECHNICAL PARAMETERS  |                              |
|-----------------------|------------------------------|
| Model                 | NAC-9003EB                   |
| Output Contact        | NO/NC/COM                    |
| Power Supply          | DC 12-30V, 2A                |
| Size                  | 86L x 86W x 52H mm           |
| Material              | ABS                          |
| Weight                | 0.165Kg                      |
| Mechanical Life       | 500,000 Tested               |
| Operating Temperature | -20°C ~ +55°C (-4°F ~ 131°F) |
| Operating Humidity    | 0-95% (RH)                   |