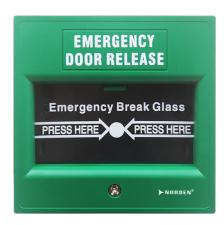

## **Emergency Break Glass Button Green**

### **DESCRIPTION**

The NAC-9003EB is an Emergency Break Glass Button Green which is made up of ABS material and has an operating temperature ranging from -20°C ~ +55°C.

# **Emergency Break Glass Button Green**