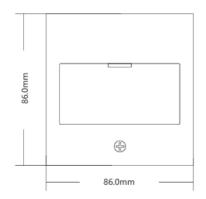

## **DIMENSION**

#### **FEATURES**

- Emergency Call Point
- SPDT, NO/NC/COM
- ABS material

| TECHNICAL PARAMETERS  |                              |
|-----------------------|------------------------------|
| Model                 | NAC-9003EB                   |
| Output Contact        | NO/NC/COM                    |
| Power Supply          | DC 12-30V, 2A                |
| Size                  | 86L x 86W x 52H mm           |
| Material              | ABS                          |
| Weight                | 0.165Kg                      |
| Mechanical Life       | 500,000 Tested               |
| Operating Temperature | -20°C ~ +55°C (-4°F ~ 131°F) |
| Operating Humidity    | 0-95% (RH)                   |