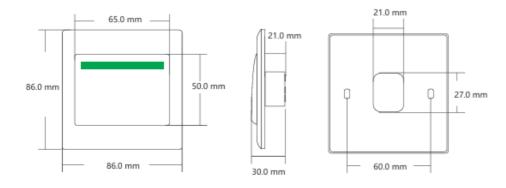

## **DIMENSION**

## **FEATURES**

- NO/NC/COM
- Comes with green luminous strip
- Made of ABS material

| TECHNICAL PARAMETERS    |                            |
|-------------------------|----------------------------|
| Model                   | NAC-9001DS                 |
| Size                    | 86L x 86W x 21H mm         |
| Output Contact          | NO/NC/COM                  |
| Power Supply            | DC 12V                     |
| Material                | ABS                        |
| Weight                  | 0.065Kg                    |
| Mechanical Life         | 500,000 Tested             |
| Accessories             | Optional Back Box          |
| Operational Temperature | -20°C ~ +55°C (-4°F~131°F) |
| Operational Humidity    | 0-95% (RH)                 |