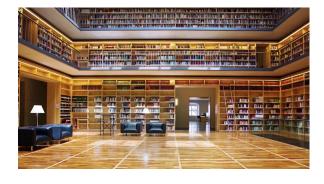

### **LIBRARY AND CONFERENCE HALL**

- The Fish Eye Camera helps keep vigilant surveillance of the entire library and conference hall.
- It offers an HD panoramic 180/360-degree view coverage of the area.
- Norden Fish Eye Camera helps reduce the other camera requirements which may arise in the area
- This camera come with a built-in mic and speakers and a 5MP/12MP Resolution Camera