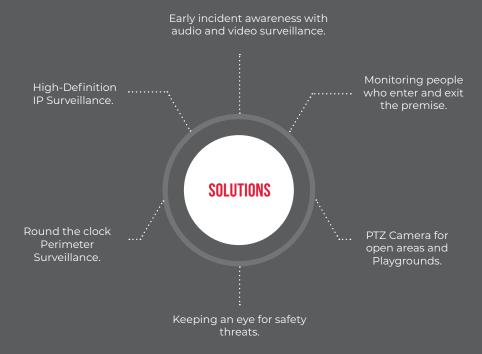

an incident occurs.

In addition to protecting school or college property, early detection of risky behaviour can also help the management protect students from accidental injury - and the campus from costly litigation. Complete campus security and surveillance solution necessitate the integration of several security and surveillance systems, including video security, a panic alarm, and overall surveillance, to name a few.

Norden offers a variety of cutting-edge and comprehensive solutions, such as ANPR Cameras, PTZ Dome Cameras, Body Temperature Detection Cameras, Fisheye and Dome Cameras, Vandal Proof Cameras, and Body Worn Cameras.







# EDUCATIONAL ENVIRONMENTS NORDEN FOCUSES ON









**Primary Schools** 

**High Schools** 

Colleges

Universities

### **MAJOR CHALLENGES**











### SURVEILLANCE SOLUTION

### **ENTRANCE AND EXIT**



- ANPR Bullet Camera extends all-in-one vehicle detection and recognition. It keeps a close eye on the vehicles entering and exiting the premises.
- The automatic number plate recognition solution instantly recognizes and monitors the vehicles and their number plates.
- The day and night functionality helps keep a constant vigilance all the time..

### **Technical Specification**

- 2MP / 4MP / 5MP Resolution Cameras
- Fixed Lens / Motorized Lens / Zoom Lens Cameras
- IR/Starlight Cameras with 60fps
- Smart IR distance Support up to 100 Meter
- IP67, IK10 rated Cameras
- PoE / SD Card Slot / WDR / Smart Analytics





- License Plate Detection & Character Recognition of Number Plates
- Faster Data Process
- Storage: 64GB (Defaul