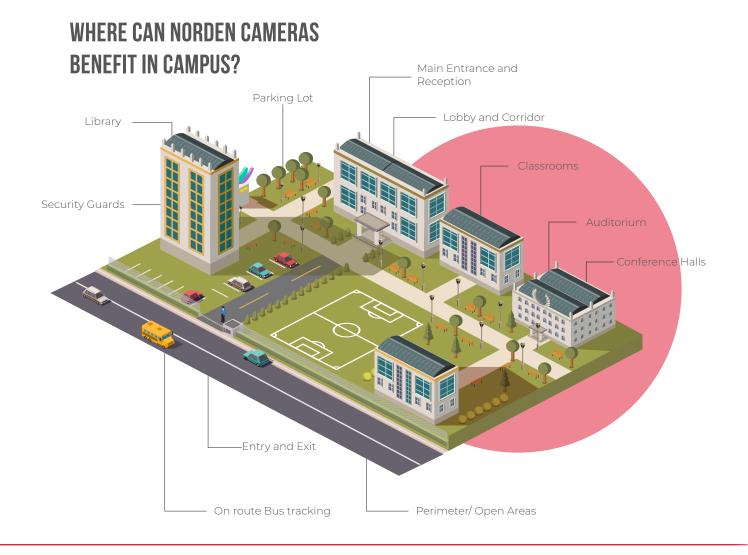

# EDUCATIONAL ENVIRONMENTS NORDEN FOCUSES ON

**Primary Schools** 

**High Schools** 

Colleges

Universities