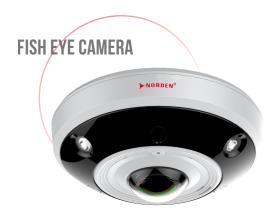

### **LIBRARY AND CONFERENCE HALL**

- The Fish Eye Camera helps keep vigilant surveillance of the entire library and conference hall.
- It offers an HD panoramic 180/360-degree view coverage of the area.
- Norden Fish Eye Camera helps reduce the other camera requirements which may arise in the area
- This camera come with a built-in mic and speakers and a 5MP/12MP Resolution Camera

### **Technical Specification**

- 5/12MP Resolution
- Fixed Lens
- Up to 20m IR Support
- Built-in Mic & Speaker
- IP67, IK10 rated Cameras
- PoE/SD card slot
- Smart Analytics