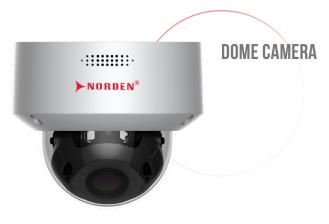

### DOME CAMERA

- 2MP/4MP Resolution
- Fixed/Motorized Lens Cameras
- IR/Starlight Cameras
- Up to 50m IR Support

- High-definition dome camera helps monitor everyone and everything coming under its surveillance.
- With the face recognition feature, these cameras detect the faces of everyone within the surveillance perimeter.
- Installing these dome cameras ensures the overall security of the the library and the conference hall.
- Built-in Mic
- IP66, IP67, IK10 rated Cameras
- PoE/SD card slot/WDR
- Smart Analytics

- Dome cameras are starlight cameras that offer both fixed and motorized lenses that can help monitor everyone who comes into classrooms and the Corridors.
- With the face recognition feature, these cameras detect the faces of everyone within their surveillance perimeter.
- Installing these dome cameras ensures the overall security in the classrooms and Corridors.