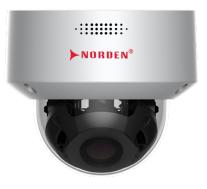

- High-definition dome camera helps monitor everyone and everything coming under its surveillance.
- Installing the dome camera ensures the overall security of the parking area.
- The dome camera's Headlight Compensation and Backlight Compensation features provide clear images in all lighting conditions.

- Installing the dome camera ensures the overall security of the Entrance and Reception.
- High-definition dome camera helps monitor everyone and everything coming under its surveillance.
- The number of individuals passing through the entrance and present in the reception area can be precisely counted by the dome camera.