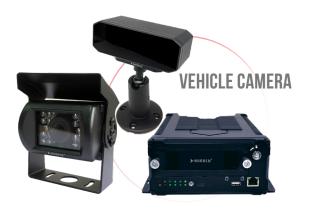

### **ON-ROUTE TRACKING OF VEHICLES**

- Vehicle cameras have an Anti-shake feature making them a perfect fit for vehicles.
- The DSM and ADAS Technology enables the vehicle cameras to ensure the vehicle's and its driver's safety.
- It can be connected to the control room, ensuring real-time live tracking of the vehicles leaving the campus on duty.

- Dome / Bullet Camera
- 2MP Resolution
- Up to 20m IR Support
- SD card support
- M12 / RS45 Connector
- DSM & ADAS Support
- GPS, Wi-Fi and GSM support MNVR

The Late of the La