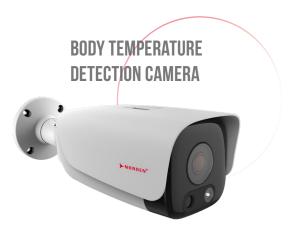

### **ENTRANCE AND RECEPTION**

- This camera detects accurate temperature, offers fever scanning, and mask detection.
- It is built with the latest thermal imaging system and supports optical and thermal bispectrum imaging.
- This range of cameras is designed to spot the finest details in any circumstances and will be a perfect surveillance fit for the building entrances.
- This easy-to-handle thermal camera can ensure higher efficiency in thermal detection.

### **Technical Specification**

- 2MP/4MP Visible Lens
- 400 ×300/ 256x192 Thermal Resolution
- Smart Analytics Supported
- Uncooled IRFPA Microbolometer
- Response Time ≤50ms
- Built-in Mic & Speaker
- ±0.3°C Measurement Accuracy
- SD card Support