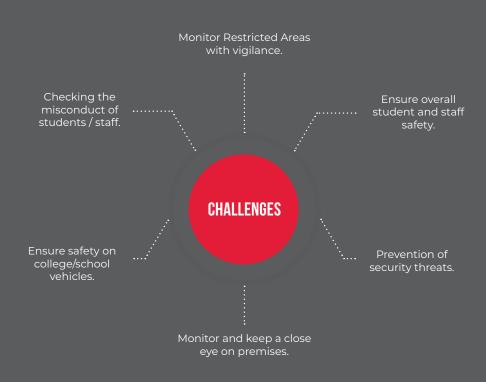

if an incident occurs.

In addition to protecting school or college property, early detection of risky behaviour can also help the management protect students from accidental injury - and the campus from costly litigation. Complete campus security and surveillance solution necessitate the integration of several security and surveillance systems, including video security, a panic alarm, and overall surveillance, to name a few.

Norden offers a variety of cutting-edge and comprehensive solutions, such as ANPR Cameras, PTZ Dome Cameras, Body Temperature Detection Cameras, Fisheye and Dome Cameras, Vandal Proof Cameras, and Body Worn Cameras.







# EDUCATIONAL ENVIRONMENTS NORDEN FOCUSES ON









**Primary Schools** 

**High Schools** 

Colleges

Universities

### **MAJOR CHALLENGES**











### SURVEILLANCE SOLUTION

### **ENTRANCE AND EXIT**



- ANPR Bullet Camera extends all-in-one vehicle detection and recognition. It keeps a close eye on the vehicles entering and exiting the premises.
- The automatic number plate recognition solution instantly recognizes and monitors the vehicles and their number plates.
- The day and night functionality helps keep a constant vigilance all the time..

### **Technical Specification**

- 2MP / 4MP / 5MP Resolution Cameras
- Fixed Lens / Motorized Lens / Zoom Lens Cameras
- IR/Starlight Cameras with 60fps
- Smart IR distance Support up to 100 Meter
- IP67, IK10 rated Cameras
- PoE / SD Card Slot / WDR / Smart Analytics





- License Plate Detection & Character Recognition of Number Plates
- Faster Data Process
- Storage: 64GB (De