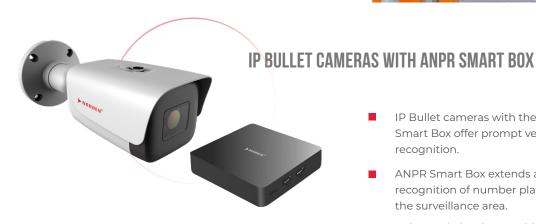

### **ENTRANCE AND EXIT**

- ANPR Bullet Camera extends all-in-one vehicle detection and recognition. It keeps a close eye on the vehicles entering and exiting the premises.
- The automatic number plate recognition solution instantly recognizes and monitors the vehicles and their number plates.
- The day and night functionality helps keep a constant vigilance all the time..

- License Plate Detection & Character Recognition of Number Plates
- Faster Data Process
- Storage: 64GB (Default), Expandable Upto 256GB
- Linux based OS

- IP Bullet cameras with the ANPR integrated Smart Box offer prompt vehicle detection and recognition.
- ANPR Smart Box extends accurate reading and recognition of number plates of vehicles within the surveillance area.
- Enhanced Visual Logs with plain text translation.
- Interoperability with any surveillance system.