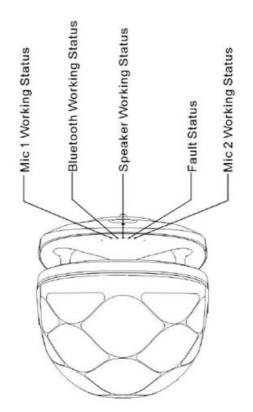

|  |
| Power Supply              | AC100V-220V ,50/60Hz    |  |
| Power Consumption         | ≤7W                     |  |
| Rated Power Output        | 30W(Treble), 120W(Bass) |  |
| Audio Codec               | MP2, MP3, PCM, ADPCM    |  |
| Sensitivity               | 86dB±6dB                |  |
| Max.SPL                   | 100dB±3dB               |  |
| Signal-to-Noise Ratio     | ≥85dB                   |  |
| Audio Sampling & Bit Rate | 48kHz, 16bit            |  |
| Frequency Response        | 100Hz~16KHz             |  |
| Operating Temperature     | 0°C~+55℃                |  |
| Weight                    | 2.5kg                   |  |
| Dimensions                | 235*200*205mm           |  |

- 1



### NVS-IP100045SP

## **IP Smart Classroom Speaker**

**FRONT PANEL** 



**REAR PANEL** 



2



## NVS-IP100045SP

# IP Smart Classroom Speaker

#### **ORDERING INFORMATION**

| Part Number    | Description                | Standard Quantity |
|----------------|----------------------------|-------------------|
| NVS-IP100045SP | IP Smart Classroom Speaker | 01                |

### **PACKING INFORMATION**

| Part Number                                | Packing Mode | Gross weight(Kg) | Dimension |  |  |
|--------------------------------------------|--------------|------------------|-----------|--|--|
| Extendable Hanging Bracket                 | 01           | None             | None      |  |  |
| Power Cable                                | 01           | None             | None      |  |  |
| Half round head cross self tapping screws- | 02           | No