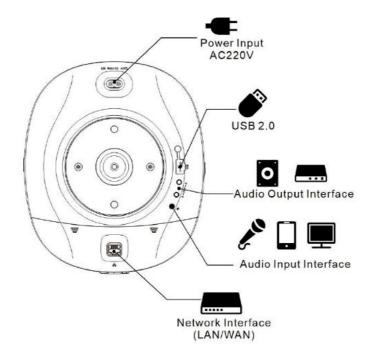

Supply              | AC100V-220V ,50/60Hz    |  |
| Power Consumption         | ≤7W                     |  |
| Rated Power Output        | 30W(Treble), 120W(Bass) |  |
| Audio Codec               | MP2, MP3, PCM, ADPCM    |  |
| Sensitivity               | 86dB±6dB                |  |
| Max.SPL                   | 100dB±3dB               |  |
| Signal-to-Noise Ratio     | ≥85dB                   |  |
| Audio Sampling & Bit Rate | 48kHz, 16bit            |  |
| Frequency Response        | 100Hz~16KHz             |  |
| Operating Temperature     | 0°C~+55℃                |  |
| Weight                    | 2.5kg                   |  |
| Dimensions                | 235*200*205mm           |  |

- 1



### NVS-IP100045SP

## **IP Smart Classroom Speaker**

**FRONT PANEL** 



**REAR PANEL** 



2



## NVS-IP100045SP

# IP Smart Classroom Speaker

#### **ORDERING INFORMATION**

| Part Number    | Description                | Standard Quantity |
|----------------|----------------------------|-------------------|
| NVS-IP100045SP | IP Smart Classroom Speaker | 01                |

### **PACKING INFORMATION**

| Part Number                                | Packing Mode | Gross weight(Kg) | Dimension |  |  |
|--------------------------------------------|--------------|------------------|-----------|--|--|
| Extendable Hanging Bracket                 | 01           | None             | None      |  |  |
| Power Cable                                | 01           | None             | None      |  |  |
| Half round head cross self tapping screws- | 02           | None             | No